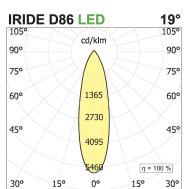

## **PRODUCT SPECS**

| Installation method       | Wall surface mounted,<br>Ceiling surface mounted |
|---------------------------|--------------------------------------------------|
| Light source              | Led                                              |
| Absorbed power            | 18 W                                             |
| Color temperature         | 4000K                                            |
| Color rendering index CRI | >90                                              |
| Optic                     | Spot 19°                                         |
| Finishing                 | White                                            |
| Luminaire luminous flux   | 2500 lm                                          |
| Luminous efficiency       | 139 lm/W                                         |
| MacAdam color tolerance   | 3                                                |
| Durata media stimata      | 50000h Ta 25° L70B10                             |
| Power supply/transformer  | Included                                         |
| Protocol                  | On/Off                                           |
| Energy efficiency class   | D                                                |
| Dimension                 | Ø86 mm                                           |
|                           |                                                  |