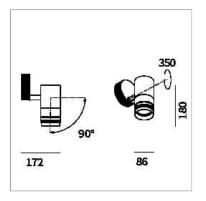

## PRODUCT DESCRIPTION

Outdoor ceiling/wall projector complete with led 18 W, beam Spot 19°, colour rendering index CRI>90. Colour finish white. Body lamp and optical group made of die-cast aluminum powder-coated, aluminum joint, rotation of the optical group of 355 ?. on the vertical axis and 90 ?. on the horizontal axis. Snooter in lamp finish or finishing choice. High performance lens. Possibility of insertion of Honey Comb filter.

## **PRODUCT SPECS**

| Installation method       | Wall surface mounted,<br>Ceiling surface mounted |
|---------------------------|--------------------------------------------------|
| Light source              | Led                                              |
| Absorbed power            | 18 W                                             |
| Color temperature         | 4000K                                            |
| Color rendering index CRI | >90                                              |
| Optic                     | Spot 19°                                         |
| Finishing                 | White                                            |
| Luminaire luminous flux   | 2500 lm                                          |
| Luminous efficiency       | 139 lm/W                                         |
| MacAdam color tolerance   | 3                                                |
| Durata media stimata      | 50000h Ta 25° L70B10                             |
| Power supply/transformer  | Included                                         |
| Protocol                  | On/Off                                           |
| Energy efficiency class   | D                                                |
| Dimension                 | Ø86 mm                                           |
|                           |                                                  |