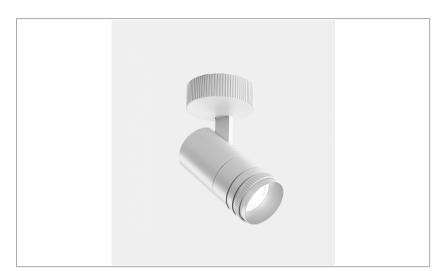

## **Iride Outdoor 86L**

code IR04IP.940S/01

## PRODUCT DESCRIPTION

Outdoor ceiling/wall projector complete with led 18 W, beam Spot 19°, colour rendering index CRI>90. Colour finish white. Body lamp and optical group made of die-cast aluminum powder-coated, aluminum joint, rotation of the optical group of 355 ?. on the vertical axis and 90 ?. on the horizontal axis. Snooter in lamp finish or finishing choice. High performance lens. Possibility of insertion of Honey Comb filter.