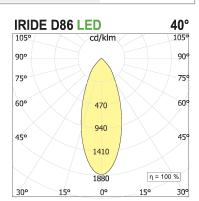

## **PRODUCT SPECS**

| Installation method       | Wall surface mounted,<br>Ceiling surface mounted |
|---------------------------|--------------------------------------------------|
| Light source              | Led                                              |
| Absorbed power            | 18 W                                             |
| Color temperature         | 4000K                                            |
| Color rendering index CRI | >90                                              |
| Optic                     | Wide 40°                                         |
| Finishing                 | White                                            |
| Luminaire luminous flux   | 2500 lm                                          |
| Luminous efficiency       | 139 lm/W                                         |
| MacAdam color tolerance   | 3                                                |
| Durata media stimata      | 50000h Ta 25° L70B10                             |
| Power supply/transformer  | Included                                         |
| Protocol                  | Dimmable                                         |
| Energy efficiency class   | D                                                |
| Dimension                 | Ø86 mm                                           |