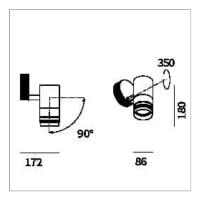

## PRODUCT DESCRIPTION

Outdoor ceiling/wall projector complete with led 18 W, beam Wide 40°, colour rendering index CRI>90. Colour finish white. Body lamp and optical group made of die-cast aluminum powder-coated, aluminum joint, rotation of the optical group of 355 ?. on the vertical axis and 90 ?. on the horizontal axis. Snooter in lamp finish or finishing choice. High performance lens. Possibility of insertion of Honey Comb filter.

## **PRODUCT SPECS**

| Installation method       | Wall surface mounted,<br>Ceiling surface mounted |
|---------------------------|--------------------------------------------------|
| Light source              | Led                                              |
| Absorbed power            | 18 W                                             |
| Color temperature         | 4000K                                            |
| Color rendering index CRI | >90                                              |
| Optic                     | Wide 40°                                         |
| Finishing                 | White                                            |
| Luminaire luminous flux   | 2500 lm                                          |
| Luminous efficiency       | 139 lm/W                                         |
| MacAdam color tolerance   | 3                                                |
| Durata media stimata      | 50000h Ta 25° L70B10                             |
| Power supply/transformer  | Included                                         |
| Protocol                  | Dimmable                                         |
| Energy efficiency class   | D                                                |
| Dimension                 | Ø86 mm                                           |