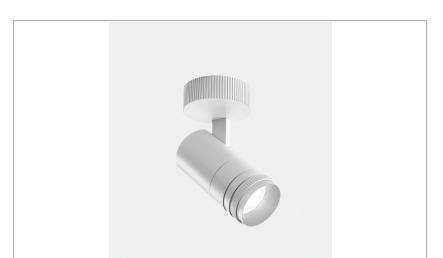

## **Iride Outdoor 86L**

code IR04IP.940WD/01

## PRODUCT DESCRIPTION

Outdoor ceiling/wall projector complete with led 18 W, beam Wide 40°, colour rendering index CRI>90. Colour finish white. Body lamp and optical group made of die-cast aluminum powder-coated, aluminum joint, rotation of the optical group of 355 ?. on the vertical axis and 90 ?. on the horizontal axis. Snooter in lamp finish or finishing choice. High performance lens. Possibility of insertion of Honey Comb filter.