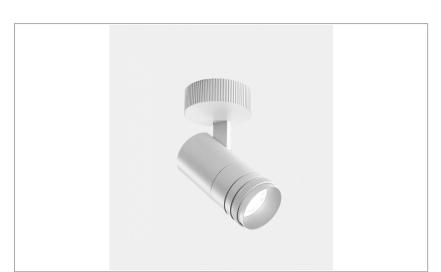

## PRODUCT DESCRIPTION

Outdoor ceiling/wall projector complete with led 26 W, beam Flood 24°, colour rendering index CRI>90. Colour finish white. Body lamp and optical group made of die-cast aluminum powder-coated, aluminum joint, rotation of the optical group of 355 ?. on the vertical axis and 90 ?. on the horizontal axis. Snooter in lamp finish or finishing choice. High performance lens. Possibility of insertion of Honey Comb filter.