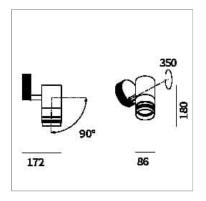

## PRODUCT DESCRIPTION

Outdoor ceiling/wall projector complete with led 26 W, beam Flood 24°, colour rendering index CRI>90. Colour finish white. Body lamp and optical group made of die-cast aluminum powder-coated, aluminum joint, rotation of the optical group of 355 ?. on the vertical axis and 90 ?. on the horizontal axis. Snooter in lamp finish or finishing choice. High performance lens. Possibility of insertion of Honey Comb filter.

## **PRODUCT SPECS**

| Installation method       | Wall surface mounted,<br>Ceiling surface mounted |
|---------------------------|--------------------------------------------------|
| Light source              | Led                                              |
| Absorbed power            | 26 W                                             |
| Color temperature         | 2700K                                            |
| Color rendering index CRI | >90                                              |
| Optic                     | Flood 24°                                        |
| Finishing                 | White                                            |
| Luminaire luminous flux   | 2810 lm                                          |
| Luminous efficiency       | 108 lm/W                                         |
| Power supply/transformer  | Included                                         |
| Protocol                  | Dimmable                                         |
| Energy efficiency class   | E                                                |
| Dimension                 | Ø86 mm                                           |
|                           |                                                  |