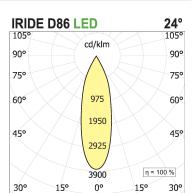

## **PRODUCT SPECS**

| Installation method       | Wall surface mounted,<br>Ceiling surface mounted |
|---------------------------|--------------------------------------------------|
| Light source              | Led                                              |
| Absorbed power            | 26 W                                             |
| Color temperature         | 2700K                                            |
| Color rendering index CRI | >90                                              |
| Optic                     | Flood 24°                                        |
| Finishing                 | White                                            |
| Luminaire luminous flux   | 2810 lm                                          |
| Luminous efficiency       | 108 lm/W                                         |
| Power supply/transformer  | Included                                         |
| Protocol                  | Dimmable                                         |
| Energy efficiency class   | E                                                |
| Dimension                 | Ø86 mm                                           |
|                           |                                                  |