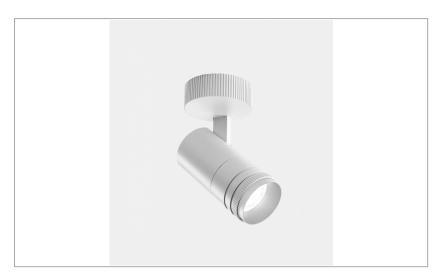

## **Iride Outdoor 86L**

code IR05IP.927S/01

## PRODUCT DESCRIPTION

Outdoor ceiling/wall projector complete with led 26 W, beam Spot 19°, colour rendering index CRI>90. Colour finish white. Body lamp and optical group made of die-cast aluminum powder-coated, aluminum joint, rotation of the optical group of 355 ?. on the vertical axis and 90 ?. on the horizontal axis. Snooter in lamp finish or finishing choice. High performance lens. Possibility of insertion of Honey Comb filter.

## **PRODUCT SPECS**

| Installation method       | Wall surface mounted, Ceiling surface mounted |
|---------------------------|-----------------------------------------------|
| Light source              | Led                                           |
| Absorbed power            | 26 W                                          |
| Color temperature         | 2700K                                         |
| Color rendering index CRI | >90                                           |
| Optic                     | Spot 19°                                      |
| Finishing                 | White                                         |
| Luminaire luminous flux   | x 2810 lm                                     |
| Luminous efficiency       | 108 lm/W                                      |
| Power supply/transformer  | Included                                      |
| Protocol                  | On/Off                                        |
| Energy efficiency class   | E                                             |
| Dimension                 | Ø86 mm                                        |