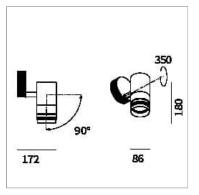

## PRODUCT DESCRIPTION

Outdoor ceiling/wall projector complete with led 26 W, beam Spot 19°, colour rendering index CRI>90. Colour finish white. Body lamp and optical group made of die-cast aluminum powder-coated, aluminum joint, rotation of the optical group of 355 ?. on the vertical axis and 90 ?. on the horizontal axis. Snooter in lamp finish or finishing choice. High performance lens. Possibility of insertion of Honey Comb filter.

## **PRODUCT SPECS**

| Installation method       | Wall surface mounted, Ceiling surface mounted |
|---------------------------|-----------------------------------------------|
| Light source              | Led                                           |
| Absorbed power            | 26 W                                          |
| Color temperature         | 2700K                                         |
| Color rendering index CRI | >90                                           |
| Optic                     | Spot 19°                                      |
| Finishing                 | White                                         |
| Luminaire luminous flux   | x 2810 lm                                     |
| Luminous efficiency       | 108 lm/W                                      |
| Power supply/transformer  | Included                                      |
| Protocol                  | On/Off                                        |
| Energy efficiency class   | E                                             |
| Dimension                 | Ø86 mm                                        |