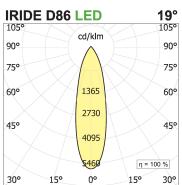

## **PRODUCT SPECS**

| Installation method       | Wall surface mounted, Ceiling surface mounted |
|---------------------------|-----------------------------------------------|
| Light source              | Led                                           |
| Absorbed power            | 26 W                                          |
| Color temperature         | 2700K                                         |
| Color rendering index CRI | >90                                           |
| Optic                     | Spot 19°                                      |
| Finishing                 | White                                         |
| Luminaire luminous flux   | x 2810 lm                                     |
| Luminous efficiency       | 108 lm/W                                      |
| Power supply/transformer  | Included                                      |
| Protocol                  | On/Off                                        |
| Energy efficiency class   | E                                             |
| Dimension                 | Ø86 mm                                        |