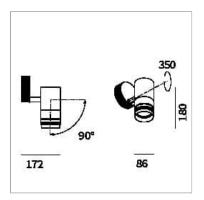

## PRODUCT DESCRIPTION

Outdoor ceiling/wall projector complete with led 26 W, beam Wide 40°, colour rendering index CRI>90. Colour finish white. Body lamp and optical group made of die-cast aluminum powder-coated, aluminum joint, rotation of the optical group of 355 ?. on the vertical axis and 90 ?. on the horizontal axis. Snooter in lamp finish or finishing choice. High performance lens. Possibility of insertion of Honey Comb filter.

## **PRODUCT SPECS**

| Installation method       | Wall surface mounted,<br>Ceiling surface mounted |
|---------------------------|--------------------------------------------------|
| Light source              | Led-en                                           |
| Absorbed power            | 26 W                                             |
| Color temperature         | 2700K                                            |
| Color rendering index CRI | >90                                              |
| Optic                     | Wide 40°                                         |
| Finishing                 | White                                            |
| Luminaire luminous flux   | 2810 lm                                          |
| Luminous efficiency       | 108 lm/W                                         |
| Power supply/transformer  | Included                                         |
| Protocol                  | On/Off                                           |
| Energy efficiency class   | E                                                |
| Dimension                 | Ø86 mm                                           |
|                           |                                                  |