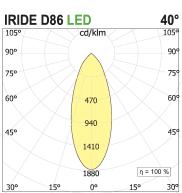

## **PRODUCT SPECS**

| Installation method       | Wall surface mounted,<br>Ceiling surface mounted |
|---------------------------|--------------------------------------------------|
| Light source              | Led-en                                           |
| Absorbed power            | 26 W                                             |
| Color temperature         | 2700K                                            |
| Color rendering index CRI | >90                                              |
| Optic                     | Wide 40°                                         |
| Finishing                 | White                                            |
| Luminaire luminous flux   | 2810 lm                                          |
| Luminous efficiency       | 108 lm/W                                         |
| Power supply/transformer  | Included                                         |
| Protocol                  | On/Off                                           |
| Energy efficiency class   | E                                                |
| Dimension                 | Ø86 mm                                           |
|                           |                                                  |