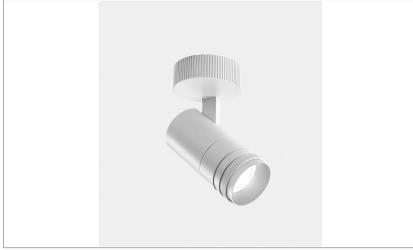

## **Iride Outdoor 86L**

code IR05IP.927W/01

## PRODUCT DESCRIPTION

Outdoor ceiling/wall projector complete with led 26 W, beam Wide 40°, colour rendering index CRI>90. Colour finish white. Body lamp and optical group made of die-cast aluminum powder-coated, aluminum joint, rotation of the optical group of 355 ?. on the vertical axis and 90 ?. on the horizontal axis. Snooter in lamp finish or finishing choice. High performance lens. Possibility of insertion of Honey Comb filter.