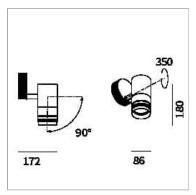

## PRODUCT DESCRIPTION

Outdoor ceiling/wall projector complete with led 26 W, beam Flood 24°, colour rendering index CRI>90. Colour finish white. Body lamp and optical group made of die-cast aluminum powder-coated, aluminum joint, rotation of the optical group of 355 ?. on the vertical axis and 90 ?. on the horizontal axis. Snooter in lamp finish or finishing choice. High performance lens. Possibility of insertion of Honey Comb filter.

## **PRODUCT SPECS**

| Installation method       | Wall surface mounted,<br>Ceiling surface mounted |
|---------------------------|--------------------------------------------------|
| Light source              | Led                                              |
| Absorbed power            | 26 W                                             |
| Color temperature         | 3000K                                            |
| Color rendering index CRI | >90                                              |
| Optic                     | Flood 24°                                        |
| Finishing                 | White                                            |
| Luminaire luminous flux   | 2950 lm                                          |
| Luminous efficiency       | 113 lm/W                                         |
| Power supply/transformer  | Included                                         |
| Protocol                  | On/Off                                           |
| Energy efficiency class   | E                                                |
| Dimension                 | Ø86 mm                                           |
|                           |                                                  |