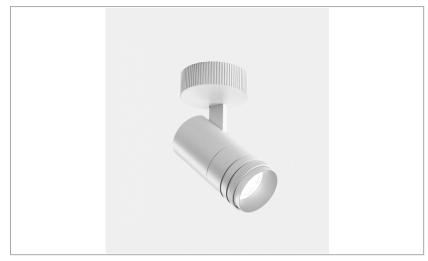

## **Iride Outdoor 86L**

code IR05IP.930F/01

## PRODUCT DESCRIPTION

Outdoor ceiling/wall projector complete with led 26 W, beam Flood 24°, colour rendering index CRI>90. Colour finish white. Body lamp and optical group made of die-cast aluminum powder-coated, aluminum joint, rotation of the optical group of 355 ?. on the vertical axis and 90 ?. on the horizontal axis. Snooter in lamp finish or finishing choice. High performance lens. Possibility of insertion of Honey Comb filter.