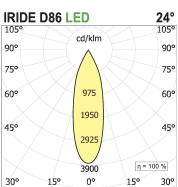

## **PRODUCT SPECS**

| Installation method       | Wall surface mounted,<br>Ceiling surface mounted |
|---------------------------|--------------------------------------------------|
| Light source              | Led                                              |
| Absorbed power            | 26 W                                             |
| Color temperature         | 3000K                                            |
| Color rendering index CRI | >90                                              |
| Optic                     | Flood 24°                                        |
| Finishing                 | White                                            |
| Luminaire luminous flux   | 2950 lm                                          |
| Luminous efficiency       | 113 lm/W                                         |
| Power supply/transformer  | Included                                         |
| Protocol                  | On/Off                                           |
| Energy efficiency class   | E                                                |
| Dimension                 | Ø86 mm                                           |
|                           |                                                  |