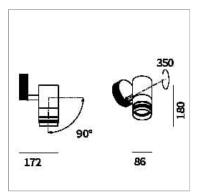

## **PRODUCT SPECS**

| Installation method       | Wall surface mounted,<br>Ceiling surface mounted |
|---------------------------|--------------------------------------------------|
| Light source              | Led                                              |
| Absorbed power            | 26 W                                             |
| Color temperature         | 4000K                                            |
| Color rendering index CRI | >90                                              |
| Optic                     | Flood 24°                                        |
| Finishing                 | White                                            |
| Luminaire luminous flux   | 3250 lm                                          |
| Luminous efficiency       | 125 lm/W                                         |
| Power supply/transformer  | Included                                         |
| Protocol                  | On/Off                                           |
| Energy efficiency class   | E                                                |
| Dimension                 | Ø86 mm                                           |
|                           |                                                  |