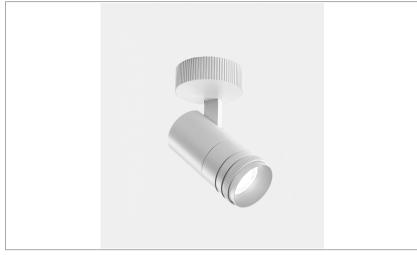

## PRODUCT DESCRIPTION

Outdoor ceiling/wall projector complete with led 26 W, beam Flood 24°, colour rendering index CRI>90. Colour finish white. Body lamp and optical group made of die-cast aluminum powder-coated, aluminum joint, rotation of the optical group of 355 ?. on the vertical axis and 90 ?. on the horizontal axis. Snooter in lamp finish or finishing choice. High performance lens. Possibility of insertion of Honey Comb filter.