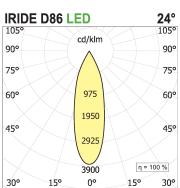

## **PRODUCT SPECS**

| Installation method       | Wall surface mounted,<br>Ceiling surface mounted |
|---------------------------|--------------------------------------------------|
| Light source              | Led                                              |
| Absorbed power            | 26 W                                             |
| Color temperature         | 4000K                                            |
| Color rendering index CRI | >90                                              |
| Optic                     | Flood 24°                                        |
| Finishing                 | White                                            |
| Luminaire luminous flux   | 3250 lm                                          |
| Luminous efficiency       | 125 lm/W                                         |
| Power supply/transformer  | Included                                         |
| Protocol                  | On/Off                                           |
| Energy efficiency class   | E                                                |
| Dimension                 | Ø86 mm                                           |
|                           |                                                  |