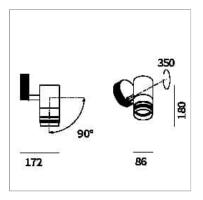

## PRODUCT DESCRIPTION

Outdoor ceiling/wall projector complete with led 26 W, beam Wide 40°, colour rendering index CRI>90. Colour finish bianco. Body lamp and optical group made of die-cast aluminum powder-coated, aluminum joint, rotation of the optical group of 355 ?. on the vertical axis and 90 ?. on the horizontal axis. Snooter in lamp finish or finishing choice. High performance lens. Possibility of insertion of Honey Comb filter.

## **PRODUCT SPECS**

| Installation method       | Wall surface mounted, Ceiling surface mounted |
|---------------------------|-----------------------------------------------|
| Light source              | Led-en                                        |
| Absorbed power            | 26 W                                          |
| Color temperature         | 4000K                                         |
| Color rendering index CRI | >90                                           |
| Optic                     | Wide 40°                                      |
| Finishing                 | Bianco                                        |
| Luminaire luminous flux   | x 3250 lm                                     |
| Luminous efficiency       | 125 lm/W                                      |
| Power supply/transformer  | Included                                      |
| Protocol                  | On/Off                                        |
| Energy efficiency class   | E                                             |
| Dimension                 | Ø86 mm                                        |