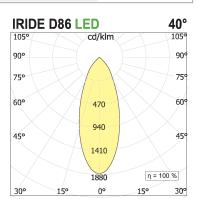

## **PRODUCT SPECS**

| Installation method       | Wall surface mounted, Ceiling surface mounted |
|---------------------------|-----------------------------------------------|
| Light source              | Led-en                                        |
| Absorbed power            | 26 W                                          |
| Color temperature         | 4000K                                         |
| Color rendering index CRI | >90                                           |
| Optic                     | Wide 40°                                      |
| Finishing                 | Bianco                                        |
| Luminaire luminous flux   | x 3250 lm                                     |
| Luminous efficiency       | 125 lm/W                                      |
| Power supply/transformer  | Included                                      |
| Protocol                  | On/Off                                        |
| Energy efficiency class   | E                                             |
| Dimension                 | Ø86 mm                                        |