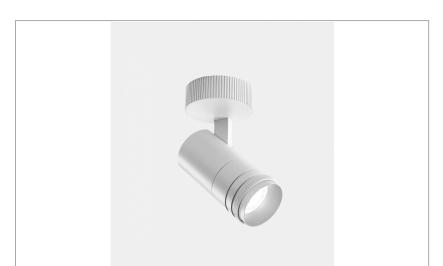

## PRODUCT DESCRIPTION

Outdoor ceiling/wall projector complete with led 26 W, beam Wide 40°, colour rendering index CRI>90. Colour finish bianco. Body lamp and optical group made of die-cast aluminum powder-coated, aluminum joint, rotation of the optical group of 355 ?. on the vertical axis and 90 ?. on the horizontal axis. Snooter in lamp finish or finishing choice. High performance lens. Possibility of insertion of Honey Comb filter.