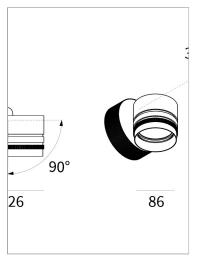

## PRODUCT DESCRIPTION

Outdoor ceiling/wall projector complete with led 18 W, beam Flood 24°, colour rendering index CRI>90. Colour finish white. Body lamp and optical group made of die-cast aluminum powder-coated, aluminum joint, rotation of the optical group of 355 ?. on the vertical axis and 90 ?. on the horizontal axis. Snooter in lamp finish or finishing choice. High performance lens. Possibility of insertion of Honey Comb filter.

## **PRODUCT SPECS**

| Wall surface mounted, Ceiling surface mounted |
|-----------------------------------------------|
| Led                                           |
| 18 W                                          |
| 2700K                                         |
| >90                                           |
| Flood 24°                                     |
| White                                         |
| c2000 lm                                      |
| 111 lm/W                                      |
| 3                                             |
| 50000h Ta 25° L70B10                          |
| Included                                      |
| Dimmable                                      |
| 230 V                                         |
| D                                             |
| Ø86 mm                                        |
|                                               |