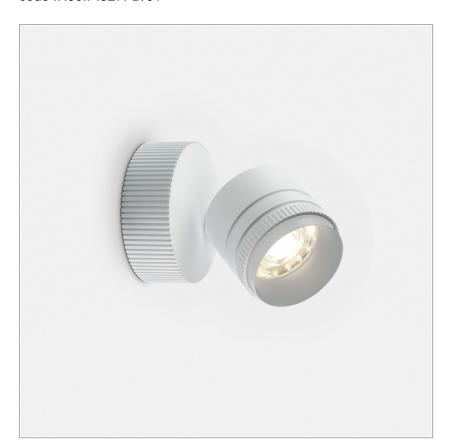

## **Iride Outdoor 86S**

code IR00IP.927FD/01

## PRODUCT DESCRIPTION

Outdoor ceiling/wall projector complete with led 18 W, beam Flood 24°, colour rendering index CRI>90. Colour finish white. Body lamp and optical group made of die-cast aluminum powder-coated, aluminum joint, rotation of the optical group of 355 ?. on the vertical axis and 90 ?. on the horizontal axis. Snooter in lamp finish or finishing choice. High performance lens. Possibility of insertion of Honey Comb filter.