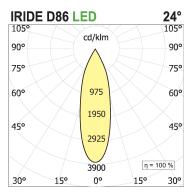

## **PRODUCT SPECS**

| Wall surface mounted, Ceiling surface mounted |
|-----------------------------------------------|
| Led                                           |
| 18 W                                          |
| 2700K                                         |
| >90                                           |
| Flood 24°                                     |
| White                                         |
| c2000 lm                                      |
| 111 lm/W                                      |
| 3                                             |
| 50000h Ta 25° L70B10                          |
| Included                                      |
| Dimmable                                      |
| 230 V                                         |
| D                                             |
| Ø86 mm                                        |
|                                               |