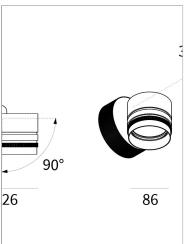

## PRODUCT DESCRIPTION

Outdoor ceiling/wall projector complete with led 18 W, beam Spot 19°, colour rendering index CRI>90. Colour finish white. Body lamp and optical group made of die-cast aluminum powder-coated, aluminum joint, rotation of the optical group of 355 ?. on the vertical axis and 90 ?. on the horizontal axis. Snooter in lamp finish or finishing choice. High performance lens. Possibility of insertion of Honey Comb filter.

## **PRODUCT SPECS**

| Installation method       | Wall surface mounted, Ceiling surface mounted |
|---------------------------|-----------------------------------------------|
| Light source              | Led                                           |
| Absorbed power            | 18 W                                          |
| Color temperature         | 2700K                                         |
| Color rendering index CRI | >90                                           |
| Optic                     | Spot 19°                                      |
| Finishing                 | White                                         |
| Luminaire luminous flux   | c2000 lm                                      |
| Luminous efficiency       | 111 lm/W                                      |
| MacAdam color tolerance   | 3                                             |
| Durata media stimata      | 50000h Ta 25° L70B10                          |
| Power supply/transformer  | Included                                      |
| Protocol                  | Dimmable                                      |
| Voltage                   | 230 V                                         |
| Energy efficiency class   | D                                             |
| Dimension                 | Ø86 mm                                        |