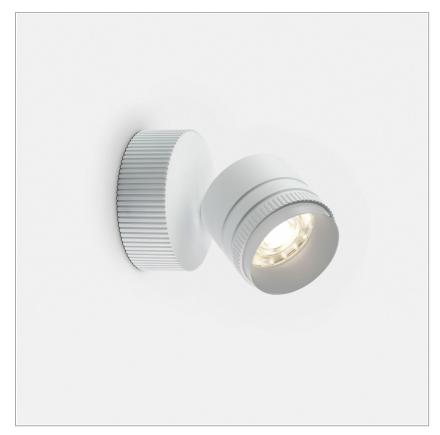

## PRODUCT DESCRIPTION

Outdoor ceiling/wall projector complete with led 18 W, beam Spot 19°, colour rendering index CRI>90. Colour finish white. Body lamp and optical group made of die-cast aluminum powder-coated, aluminum joint, rotation of the optical group of 355 ?. on the vertical axis and 90 ?. on the horizontal axis. Snooter in lamp finish or finishing choice. High performance lens. Possibility of insertion of Honey Comb filter.