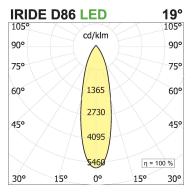

## **PRODUCT SPECS**

| Installation method       | Wall surface mounted, Ceiling surface mounted |
|---------------------------|-----------------------------------------------|
| Light source              | Led                                           |
| Absorbed power            | 18 W                                          |
| Color temperature         | 2700K                                         |
| Color rendering index CRI | >90                                           |
| Optic                     | Spot 19°                                      |
| Finishing                 | White                                         |
| Luminaire luminous flux   | c2000 lm                                      |
| Luminous efficiency       | 111 lm/W                                      |
| MacAdam color tolerance   | 3                                             |
| Durata media stimata      | 50000h Ta 25° L70B10                          |
| Power supply/transformer  | Included                                      |
| Protocol                  | Dimmable                                      |
| Voltage                   | 230 V                                         |
| Energy efficiency class   | D                                             |
| Dimension                 | Ø86 mm                                        |