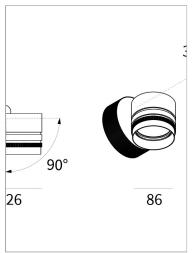

## PRODUCT DESCRIPTION

Outdoor ceiling/wall projector complete with led 18 W, beam Wide 40°, colour rendering index CRI>90. Colour finish white. Body lamp and optical group made of die-cast aluminum powder-coated, aluminum joint, rotation of the optical group of 355 ?. on the vertical axis and 90 ?. on the horizontal axis. Snooter in lamp finish or finishing choice. High performance lens. Possibility of insertion of Honey Comb filter.

## **PRODUCT SPECS**

| Installation method       | Wall surface mounted, Ceiling surface mounted |
|---------------------------|-----------------------------------------------|
| Light source              | Led                                           |
| Absorbed power            | 18 W                                          |
| Color temperature         | 2700K                                         |
| Color rendering index CRI | >90                                           |
| Optic                     | Wide 40°                                      |
| Finishing                 | White                                         |
| Luminaire luminous flux   | c2000 lm                                      |
| Luminous efficiency       | 111 lm/W                                      |
| MacAdam color tolerance   | 3                                             |
| Durata media stimata      | 50000h Ta 25° L70B10                          |
| Power supply/transformer  | Included                                      |
| Protocol                  | Dimmable                                      |
| Voltage                   | 230 V                                         |
| Energy efficiency class   | D                                             |
| Dimension                 | Ø86 mm                                        |