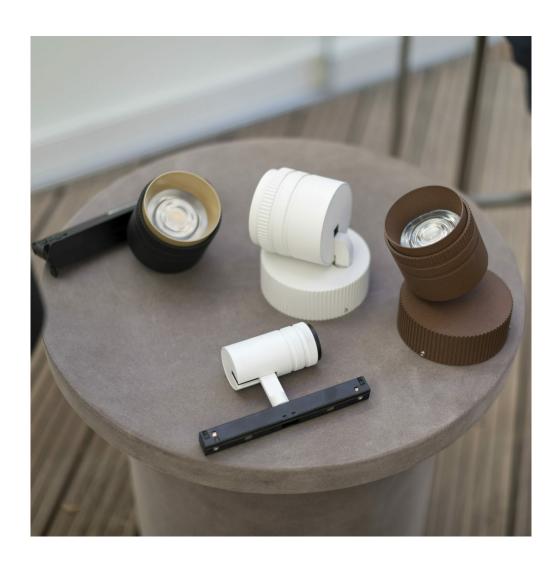

## PRODUCT DESCRIPTION

Outdoor ceiling/wall projector complete with led 18 W, beam Wide 40°, colour rendering index CRI>90. Colour finish white. Body lamp and optical group made of die-cast aluminum powder-coated, aluminum joint, rotation of the optical group of 355 ?. on the vertical axis and 90 ?. on the horizontal axis. Snooter in lamp finish or finishing choice. High performance lens. Possibility of insertion of Honey Comb filter.

## **PRODUCT SPECS**

| Installation method       | Wall surface mounted, Ceiling surface mounted |
|---------------------------|-----------------------------------------------|
| Light source              | Led                                           |
| Absorbed power            | 18 W                                          |
| Color temperature         | 2700K                                         |
| Color rendering index CRI | >90                                           |
| Optic                     | Wide 40°                                      |
| Finishing                 | White                                         |
| Luminaire luminous flux   | c2000 lm                                      |
| Luminous efficiency       | 111 lm/W                                      |
| MacAdam color tolerance   | 3                                             |
| Durata media stimata      | 50000h Ta 25° L70B10                          |
| Power supply/transformer  | Included                                      |
| Protocol                  | Dimmable                                      |
| Voltage                   | 230 V                                         |
| Energy efficiency class   | D                                             |
| Dimension                 | Ø86 mm                                        |