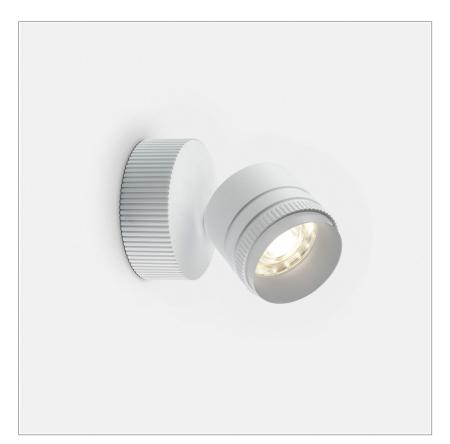

## PRODUCT DESCRIPTION

Outdoor ceiling/wall projector complete with led 18 W, beam Wide 40°, colour rendering index CRI>90. Colour finish white. Body lamp and optical group made of die-cast aluminum powder-coated, aluminum joint, rotation of the optical group of 355 ?. on the vertical axis and 90 ?. on the horizontal axis. Snooter in lamp finish or finishing choice. High performance lens. Possibility of insertion of Honey Comb filter.