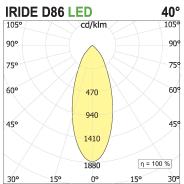

## **PRODUCT SPECS**

| Installation method       | Wall surface mounted, Ceiling surface mounted |
|---------------------------|-----------------------------------------------|
| Light source              | Led                                           |
| Absorbed power            | 18 W                                          |
| Color temperature         | 2700K                                         |
| Color rendering index CRI | >90                                           |
| Optic                     | Wide 40°                                      |
| Finishing                 | White                                         |
| Luminaire luminous flux   | c2000 lm                                      |
| Luminous efficiency       | 111 lm/W                                      |
| MacAdam color tolerance   | 3                                             |
| Durata media stimata      | 50000h Ta 25° L70B10                          |
| Power supply/transformer  | Included                                      |
| Protocol                  | Dimmable                                      |
| Voltage                   | 230 V                                         |
| Energy efficiency class   | D                                             |
| Dimension                 | Ø86 mm                                        |