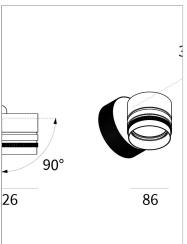

## PRODUCT DESCRIPTION

Outdoor ceiling/wall projector complete with led 18 W, beam Wide 40°, colour rendering index CRI>90. Colour finish bianco. Body lamp and optical group made of die-cast aluminum powder-coated, aluminum joint, rotation of the optical group of 355 ?. on the vertical axis and 90 ?. on the horizontal axis. Snooter in lamp finish or finishing choice. High performance lens. Possibility of insertion of Honey Comb filter.

## **PRODUCT SPECS**

| Installation method       | Wall surface mounted, Ceiling surface mounted |
|---------------------------|-----------------------------------------------|
| Light source              | Led                                           |
| Absorbed power            | 18 W                                          |
| Color temperature         | 2700K                                         |
| Color rendering index CRI | >90                                           |
| Optic                     | Wide 40°                                      |
| Finishing                 | Bianco                                        |
| Luminaire luminous flux   | c2000 lm                                      |
| Luminous efficiency       | 111 lm/W                                      |
| MacAdam color tolerance   | 3                                             |
| Durata media stimata      | 50000h Ta 25° L70B10                          |
| Power supply/transformer  | Included                                      |
| Protocol                  | On/Off                                        |
| Voltage                   | 230 V                                         |
| Energy efficiency class   | D                                             |
| Dimension                 | Ø86 mm                                        |