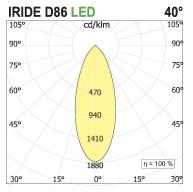

## **PRODUCT SPECS**

| Installation method       | Wall surface mounted, Ceiling surface mounted |
|---------------------------|-----------------------------------------------|
| Light source              | Led                                           |
| Absorbed power            | 18 W                                          |
| Color temperature         | 2700K                                         |
| Color rendering index CRI | >90                                           |
| Optic                     | Wide 40°                                      |
| Finishing                 | Bianco                                        |
| Luminaire luminous flux   | c2000 lm                                      |
| Luminous efficiency       | 111 lm/W                                      |
| MacAdam color tolerance   | 3                                             |
| Durata media stimata      | 50000h Ta 25° L70B10                          |
| Power supply/transformer  | Included                                      |
| Protocol                  | On/Off                                        |
| Voltage                   | 230 V                                         |
| Energy efficiency class   | D                                             |
| Dimension                 | Ø86 mm                                        |