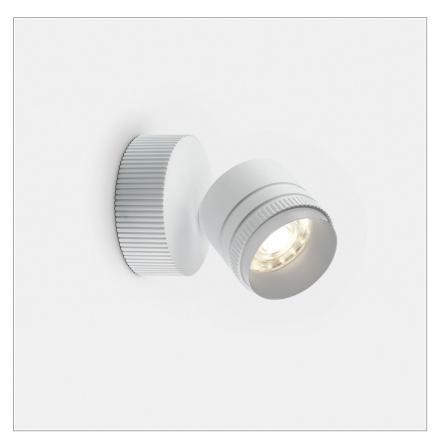

## PRODUCT DESCRIPTION

Outdoor ceiling/wall projector complete with led 18 W, beam Wide 40°, colour rendering index CRI>90. Colour finish bianco. Body lamp and optical group made of die-cast aluminum powder-coated, aluminum joint, rotation of the optical group of 355 ?. on the vertical axis and 90 ?. on the horizontal axis. Snooter in lamp finish or finishing choice. High performance lens. Possibility of insertion of Honey Comb filter.