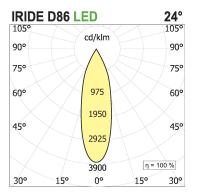

## **PRODUCT SPECS**

| Wall surface mounted, Ceiling surface mounted |
|-----------------------------------------------|
| Led                                           |
| 18 W                                          |
| 3000K                                         |
| >90                                           |
| Flood 24°                                     |
| White                                         |
| c2000 lm                                      |
| 111 lm/W                                      |
| 3                                             |
| 50000h Ta 25° L70B10                          |
| Included                                      |
| Dimmable                                      |
| 230 V                                         |
| D                                             |
| Ø86 mm                                        |
|                                               |