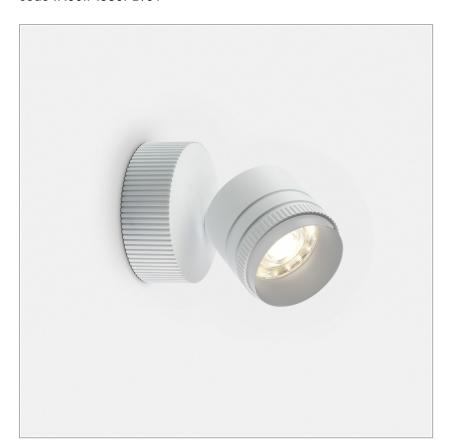

## **Iride Outdoor 86S**

code IR00IP.930FD/01

## PRODUCT DESCRIPTION

Outdoor ceiling/wall projector complete with led 18 W, beam Flood 24°, colour rendering index CRI>90. Colour finish white. Body lamp and optical group made of die-cast aluminum powder-coated, aluminum joint, rotation of the optical group of 355 ?. on the vertical axis and 90 ?. on the horizontal axis. Snooter in lamp finish or finishing choice. High performance lens. Possibility of insertion of Honey Comb filter.