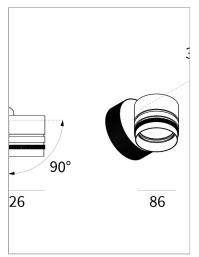

## PRODUCT DESCRIPTION

Outdoor ceiling/wall projector complete with led 18 W, beam Flood 24°, colour rendering index CRI>90. Colour finish white. Body lamp and optical group made of die-cast aluminum powder-coated, aluminum joint, rotation of the optical group of 355 ?. on the vertical axis and 90 ?. on the horizontal axis. Snooter in lamp finish or finishing choice. High performance lens. Possibility of insertion of Honey Comb filter.

## **PRODUCT SPECS**

| Wall surface mounted, Ceiling surface mounted |
|-----------------------------------------------|
| Led                                           |
| 18 W                                          |
| 3000K                                         |
| >90                                           |
| Flood 24°                                     |
| White                                         |
| c2000 lm                                      |
| 111 lm/W                                      |
| 3                                             |
| 50000h Ta 25° L70B10                          |
| Included                                      |
| Dimmable                                      |
| 230 V                                         |
| D                                             |
| Ø86 mm                                        |
|                                               |