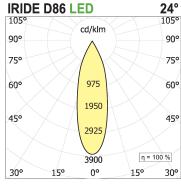

## PRODUCT SPECS

| Installation method             | Wall surface mounted, Ceiling<br>surface mounted |
|---------------------------------|--------------------------------------------------|
| Light source                    | Led                                              |
| Absorbed power                  | 18 W                                             |
| Color temperature               | 3000K                                            |
| Color rendering index CRI       | >90                                              |
| Optic                           | Flood 24°                                        |
| Finishing                       | White                                            |
| Luminaire luminous flux 2000 lm |                                                  |
| Luminous efficiency             | 111 lm/W                                         |
| MacAdam color<br>tolerance      | 3                                                |
| Durata media stimata            | 50000h Ta 25° L70B10                             |
| Power<br>supply/transformer     | Included                                         |
| Protocol                        | On/Off                                           |
| Voltage                         | 230 V                                            |
| Energy efficiency class         | D                                                |
| Dimension                       | Ø86 mm                                           |
|                                 |                                                  |