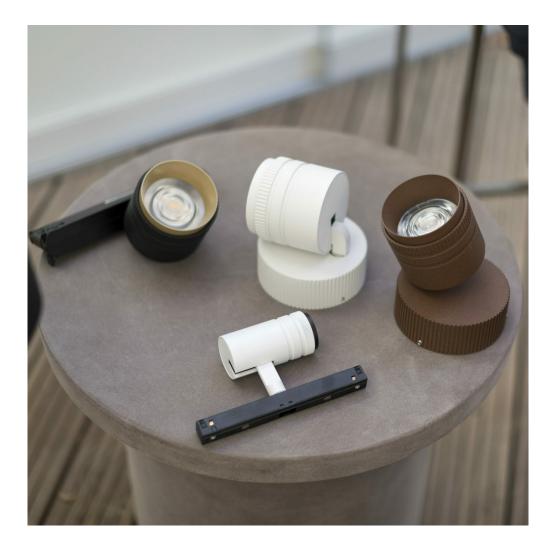

## **PRODUCT DESCRIPTION**

Outdoor ceiling/wall projector complete with led 18 W, beam Flood 24°, colour rendering index CRI>90. Colour finish white. Body lamp and optical group made of die-cast aluminum powder-coated, aluminum joint, rotation of the optical group of 355 ?. on the vertical axis and 90 ?. on the horizontal axis. Snooter in lamp finish or finishing choice. High performance lens. Possibility of insertion of Honey Comb filter.