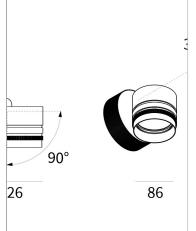

## **PRODUCT DESCRIPTION**

Outdoor ceiling/wall projector complete with led 18 W, beam Flood 24°, colour rendering index CRI>90. Colour finish white. Body lamp and optical group made of die-cast aluminum powder-coated, aluminum joint, rotation of the optical group of 355 ?. on the vertical axis and 90 ?. on the horizontal axis. Snooter in lamp finish or finishing choice. High performance lens. Possibility of insertion of Honey Comb filter.

## PRODUCT SPECS

| Installation method             | Wall surface mounted, Ceiling<br>surface mounted |
|---------------------------------|--------------------------------------------------|
| Light source                    | Led                                              |
| Absorbed power                  | 18 W                                             |
| Color temperature               | 3000K                                            |
| Color rendering index CRI       | >90                                              |
| Optic                           | Flood 24°                                        |
| Finishing                       | White                                            |
| Luminaire luminous flux 2000 lm |                                                  |
| Luminous efficiency             | 111 lm/W                                         |
| MacAdam color<br>tolerance      | 3                                                |
| Durata media stimata            | 50000h Ta 25° L70B10                             |
| Power<br>supply/transformer     | Included                                         |
| Protocol                        | On/Off                                           |
| Voltage                         | 230 V                                            |
| Energy efficiency class         | D                                                |
| Dimension                       | Ø86 mm                                           |
|                                 |                                                  |

## ASSEMBLY INSTRUCTIONS

Complies with EN605981 and related notes. In the absence of metric symbols, the measurements are all in millimetres. Luminous flux and power data are initially subject to tolerances +/- 10%. The values refer to an ambient temperature of 25°C unless otherwise specified. We reserve the right to make changes to our products at any time.