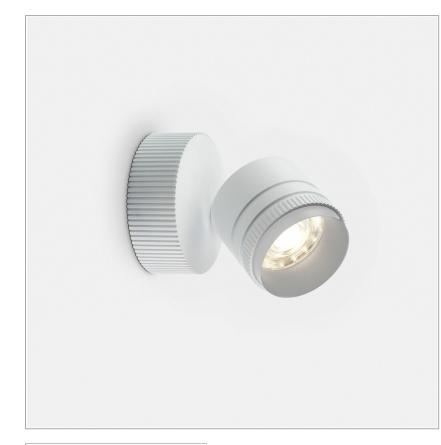

## Iride Outdoor 86S

code IR00IP.930F/01

## **PRODUCT DESCRIPTION**

Outdoor ceiling/wall projector complete with led 18 W, beam Flood 24°, colour rendering index CRI>90. Colour finish white. Body lamp and optical group made of die-cast aluminum powder-coated, aluminum joint, rotation of the optical group of 355 ?. on the vertical axis and 90 ?. on the horizontal axis. Snooter in lamp finish or finishing choice. High performance lens. Possibility of insertion of Honey Comb filter.

## PRODUCT SPECS

| Installation method             | Wall surface mounted, Ceiling<br>surface mounted |
|---------------------------------|--------------------------------------------------|
| Light source                    | Led                                              |
| Absorbed power                  | 18 W                                             |
| Color temperature               | 3000K                                            |
| Color rendering index CRI       | >90                                              |
| Optic                           | Flood 24°                                        |
| Finishing                       | White                                            |
| Luminaire luminous flux 2000 lm |                                                  |
| Luminous efficiency             | 111 lm/W                                         |
| MacAdam color<br>tolerance      | 3                                                |
| Durata media stimata            | 50000h Ta 25° L70B10                             |
| Power<br>supply/transformer     | Included                                         |
| Protocol                        | On/Off                                           |
| Voltage                         | 230 V                                            |
| Energy efficiency class         | D                                                |
| Dimension                       | Ø86 mm                                           |
|                                 |                                                  |