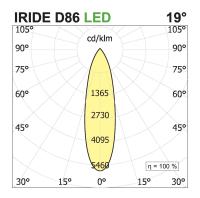

## **PRODUCT SPECS**

| Installation method       | Wall surface mounted,<br>Ceiling surface mounted |
|---------------------------|--------------------------------------------------|
| Light source              | Led                                              |
| Absorbed power            | 18 W                                             |
| Color temperature         | 3000K                                            |
| Color rendering index CRI | >90                                              |
| Optic                     | Spot 19°                                         |
| Finishing                 | White                                            |
| Luminaire luminous flux   | 2000 lm                                          |
| Luminous efficiency       | 111 lm/W                                         |
| MacAdam color tolerance   | 3                                                |
| Durata media stimata      | 50000h Ta 25° L70B10                             |
| Power supply/transformer  | Included                                         |
| Protocol                  | Dimmable                                         |
| Energy efficiency class   | D                                                |
| Dimension                 | Ø86 mm                                           |