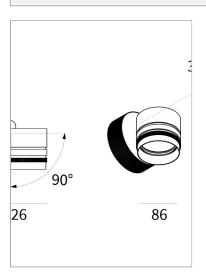

## PRODUCT DESCRIPTION

Outdoor ceiling/wall projector complete with led 18 W, beam Spot 19°, colour rendering index CRI>90. Colour finish white. Body lamp and optical group made of die-cast aluminum powder-coated, aluminum joint, rotation of the optical group of 355 ?. on the vertical axis and 90 ?. on the horizontal axis. Snooter in lamp finish or finishing choice. High performance lens. Possibility of insertion of Honey Comb filter.

## **PRODUCT SPECS**

| Installation method       | Wall surface mounted,<br>Ceiling surface mounted |
|---------------------------|--------------------------------------------------|
| Light source              | Led                                              |
| Absorbed power            | 18 W                                             |
| Color temperature         | 3000K                                            |
| Color rendering index CRI | >90                                              |
| Optic                     | Spot 19°                                         |
| Finishing                 | White                                            |
| Luminaire luminous flux   | 2000 lm                                          |
| Luminous efficiency       | 111 lm/W                                         |
| MacAdam color tolerance   | 3                                                |
| Durata media stimata      | 50000h Ta 25° L70B10                             |
| Power supply/transformer  | Included                                         |
| Protocol                  | Dimmable                                         |
| Energy efficiency class   | D                                                |
| Dimension                 | Ø86 mm                                           |