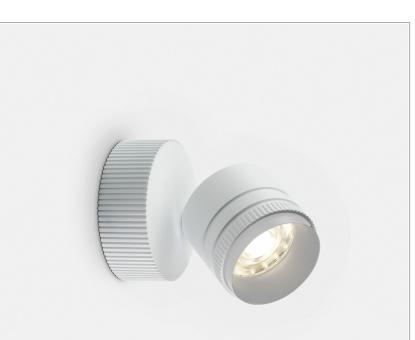

## **Iride Outdoor 86S**

code IR00IP.930SD/01

## PRODUCT DESCRIPTION

Outdoor ceiling/wall projector complete with led 18 W, beam Spot 19°, colour rendering index CRI>90. Colour finish white. Body lamp and optical group made of die-cast aluminum powder-coated, aluminum joint, rotation of the optical group of 355 ?. on the vertical axis and 90 ?. on the horizontal axis. Snooter in lamp finish or finishing choice. High performance lens. Possibility of insertion of Honey Comb filter.