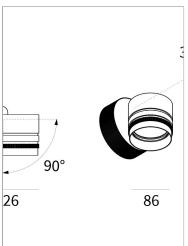

## PRODUCT DESCRIPTION

Outdoor ceiling/wall projector complete with led 18 W, beam Spot 19°, colour rendering index CRI>90. Colour finish white. Body lamp and optical group made of die-cast aluminum powder-coated, aluminum joint, rotation of the optical group of 355 ?. on the vertical axis and 90 ?. on the horizontal axis. Snooter in lamp finish or finishing choice. High performance lens. Possibility of insertion of Honey Comb filter.

## **PRODUCT SPECS**

| Installation method       | Wall surface mounted, Ceiling surface mounted |
|---------------------------|-----------------------------------------------|
| Light source              | Led                                           |
| Absorbed power            | 18 W                                          |
| Color temperature         | 3000K                                         |
| Color rendering index CRI | >90                                           |
| Optic                     | Spot 19°                                      |
| Finishing                 | White                                         |
| Luminaire luminous flux   | c2000 lm                                      |
| Luminous efficiency       | 111 lm/W                                      |
| MacAdam color tolerance   | 3                                             |
| Durata media stimata      | 50000h Ta 25° L70B10                          |
| Power supply/transformer  | Included                                      |
| Protocol                  | On/Off                                        |
| Voltage                   | 230 V                                         |
| Energy efficiency class   | D                                             |
| Dimension                 | Ø86 mm                                        |