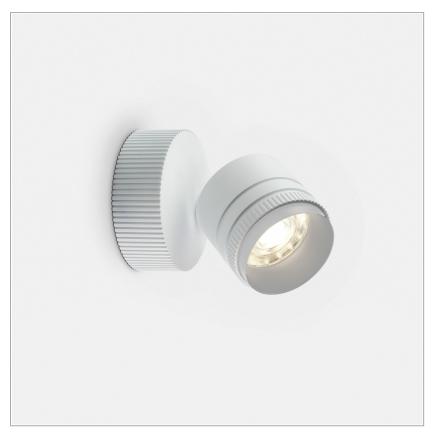

## **Iride Outdoor 86S**

code IR00IP.930S/01

## PRODUCT DESCRIPTION

Outdoor ceiling/wall projector complete with led 18 W, beam Spot 19°, colour rendering index CRI>90. Colour finish white. Body lamp and optical group made of die-cast aluminum powder-coated, aluminum joint, rotation of the optical group of 355 ?. on the vertical axis and 90 ?. on the horizontal axis. Snooter in lamp finish or finishing choice. High performance lens. Possibility of insertion of Honey Comb filter.