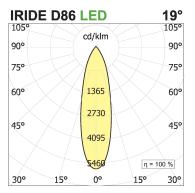

## **PRODUCT SPECS**

| Installation method       | Wall surface mounted, Ceiling surface mounted |
|---------------------------|-----------------------------------------------|
| Light source              | Led                                           |
| Absorbed power            | 18 W                                          |
| Color temperature         | 3000K                                         |
| Color rendering index CRI | >90                                           |
| Optic                     | Spot 19°                                      |
| Finishing                 | White                                         |
| Luminaire luminous flux   | c2000 lm                                      |
| Luminous efficiency       | 111 lm/W                                      |
| MacAdam color tolerance   | 3                                             |
| Durata media stimata      | 50000h Ta 25° L70B10                          |
| Power supply/transformer  | Included                                      |
| Protocol                  | On/Off                                        |
| Voltage                   | 230 V                                         |
| Energy efficiency class   | D                                             |
| Dimension                 | Ø86 mm                                        |