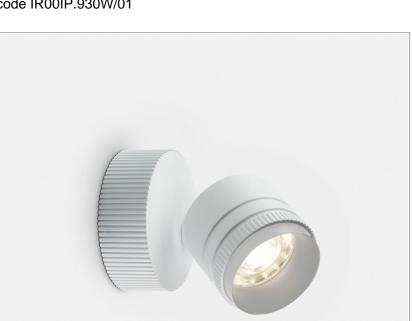

## **Iride Outdoor 86S**

code IR00IP.930W/01

## PRODUCT DESCRIPTION

Outdoor ceiling/wall projector complete with led 18 W, beam Wide 40°, colour rendering index CRI>90. Colour finish white. Body lamp and optical group made of die-cast aluminum powder-coated, aluminum joint, rotation of the optical group of 355 ?. on the vertical axis and 90 ?. on the horizontal axis. Snooter in lamp finish or finishing choice. High performance lens. Possibility of insertion of Honey Comb filter.