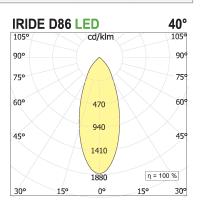

## **PRODUCT SPECS**

| Installation method       | Wall surface mounted,<br>Ceiling surface mounted |
|---------------------------|--------------------------------------------------|
| Light source              | Led                                              |
| Absorbed power            | 18 W                                             |
| Color temperature         | 3000K                                            |
| Color rendering index CRI | >90                                              |
| Optic                     | Wide 40°                                         |
| Finishing                 | White                                            |
| Luminaire luminous flux   | 2000 lm                                          |
| Luminous efficiency       | 111 lm/W                                         |
| MacAdam color tolerance   | 3                                                |
| Durata media stimata      | 50000h Ta 25° L70B10                             |
| Power supply/transformer  | Included                                         |
| Protocol                  | On/Off                                           |
| Energy efficiency class   | D                                                |
| Dimension                 | Ø86 mm                                           |