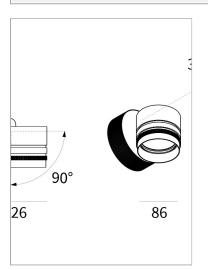

## PRODUCT DESCRIPTION

Outdoor ceiling/wall projector complete with led 18 W, beam Wide 40°, colour rendering index CRI>90. Colour finish white. Body lamp and optical group made of die-cast aluminum powder-coated, aluminum joint, rotation of the optical group of 355 ?. on the vertical axis and 90 ?. on the horizontal axis. Snooter in lamp finish or finishing choice. High performance lens. Possibility of insertion of Honey Comb filter.

## **PRODUCT SPECS**

| Installation method       | Wall surface mounted,<br>Ceiling surface mounted |
|---------------------------|--------------------------------------------------|
| Light source              | Led                                              |
| Absorbed power            | 18 W                                             |
| Color temperature         | 3000K                                            |
| Color rendering index CRI | >90                                              |
| Optic                     | Wide 40°                                         |
| Finishing                 | White                                            |
| Luminaire luminous flux   | 2000 lm                                          |
| Luminous efficiency       | 111 lm/W                                         |
| MacAdam color tolerance   | 3                                                |
| Durata media stimata      | 50000h Ta 25° L70B10                             |
| Power supply/transformer  | Included                                         |
| Protocol                  | On/Off                                           |
| Energy efficiency class   | D                                                |
| Dimension                 | Ø86 mm                                           |