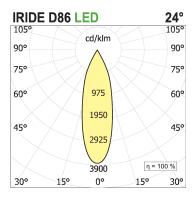

## **PRODUCT SPECS**

| Installation method       | Wall surface mounted,<br>Ceiling surface mounted |
|---------------------------|--------------------------------------------------|
| Light source              | Led                                              |
| Absorbed power            | 18 W                                             |
| Color temperature         | 4000K                                            |
| Color rendering index CRI | >90                                              |
| Optic                     | Flood 24°                                        |
| Finishing                 | White                                            |
| Luminaire luminous flux   | 2500 lm                                          |
| Luminous efficiency       | 139 lm/W                                         |
| MacAdam color tolerance   | 3                                                |
| Durata media stimata      | 50000h Ta 25° L70B10                             |
| Power supply/transformer  | Included                                         |
| Protocol                  | Dimmable                                         |
| Energy efficiency class   | D                                                |
| Dimension                 | Ø86 mm                                           |
|                           |                                                  |