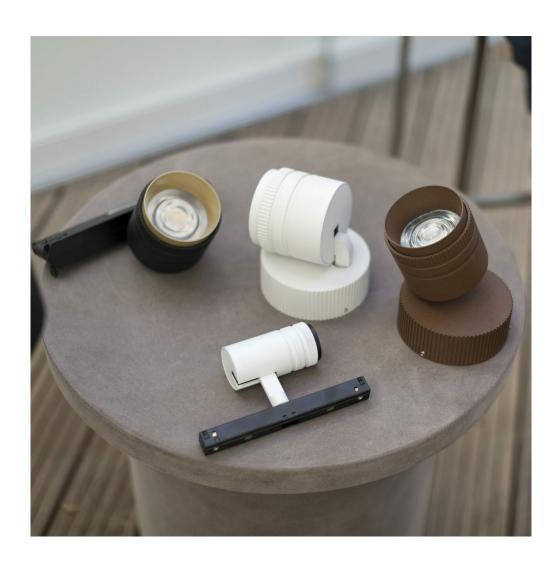

## PRODUCT DESCRIPTION

Outdoor ceiling/wall projector complete with led 18 W, beam Flood 24°, colour rendering index CRI>90. Colour finish white. Body lamp and optical group made of die-cast aluminum powder-coated, aluminum joint, rotation of the optical group of 355 ?. on the vertical axis and 90 ?. on the horizontal axis. Snooter in lamp finish or finishing choice. High performance lens. Possibility of insertion of Honey Comb filter.

## **PRODUCT SPECS**

| Installation method       | Wall surface mounted,<br>Ceiling surface mounted |
|---------------------------|--------------------------------------------------|
| Light source              | Led                                              |
| Absorbed power            | 18 W                                             |
| Color temperature         | 4000K                                            |
| Color rendering index CRI | >90                                              |
| Optic                     | Flood 24°                                        |
| Finishing                 | White                                            |
| Luminaire luminous flux   | 2500 lm                                          |
| Luminous efficiency       | 139 lm/W                                         |
| MacAdam color tolerance   | 3                                                |
| Durata media stimata      | 50000h Ta 25° L70B10                             |
| Power supply/transformer  | Included                                         |
| Protocol                  | Dimmable                                         |
| Energy efficiency class   | D                                                |
| Dimension                 | Ø86 mm                                           |
|                           |                                                  |