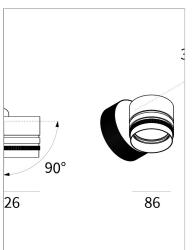

## PRODUCT DESCRIPTION

Outdoor ceiling/wall projector complete with led 18 W, beam Flood 24°, colour rendering index CRI>90. Colour finish white. Body lamp and optical group made of die-cast aluminum powder-coated, aluminum joint, rotation of the optical group of 355 ?. on the vertical axis and 90 ?. on the horizontal axis. Snooter in lamp finish or finishing choice. High performance lens. Possibility of insertion of Honey Comb filter.

## **PRODUCT SPECS**

| Installation method       | Wall surface mounted,<br>Ceiling surface mounted |
|---------------------------|--------------------------------------------------|
| Light source              | Led                                              |
| Absorbed power            | 18 W                                             |
| Color temperature         | 4000K                                            |
| Color rendering index CRI | >90                                              |
| Optic                     | Flood 24°                                        |
| Finishing                 | White                                            |
| Luminaire luminous flux   | 2500 lm                                          |
| Luminous efficiency       | 139 lm/W                                         |
| MacAdam color tolerance   | 3                                                |
| Durata media stimata      | 50000h Ta 25° L70B10                             |
| Power supply/transformer  | Included                                         |
| Protocol                  | Dimmable                                         |
| Energy efficiency class   | D                                                |
| Dimension                 | Ø86 mm                                           |
|                           |                                                  |