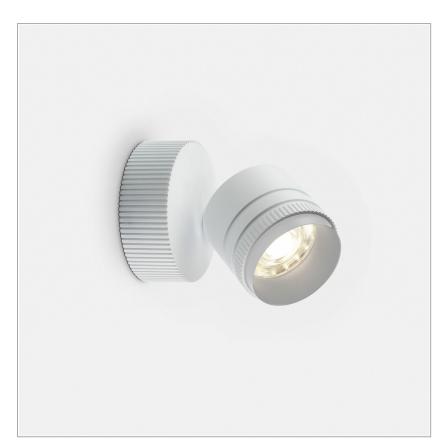

## **Iride Outdoor 86S**

code IR00IP.940FD/01

## PRODUCT DESCRIPTION

Outdoor ceiling/wall projector complete with led 18 W, beam Flood 24°, colour rendering index CRI>90. Colour finish white. Body lamp and optical group made of die-cast aluminum powder-coated, aluminum joint, rotation of the optical group of 355 ?. on the vertical axis and 90 ?. on the horizontal axis. Snooter in lamp finish or finishing choice. High performance lens. Possibility of insertion of Honey Comb filter.