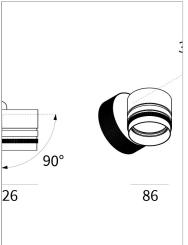

## PRODUCT DESCRIPTION

Outdoor ceiling/wall projector complete with led 18 W, beam Flood 24°, colour rendering index CRI>90. Colour finish white. Body lamp and optical group made of die-cast aluminum powder-coated, aluminum joint, rotation of the optical group of 355 ?. on the vertical axis and 90 ?. on the horizontal axis. Snooter in lamp finish or finishing choice. High performance lens. Possibility of insertion of Honey Comb filter.

## **PRODUCT SPECS**

| Installation method       | Wall surface mounted, Ceiling surface mounted |
|---------------------------|-----------------------------------------------|
| Light source              | Led                                           |
| Absorbed power            | 18 W                                          |
| Color temperature         | 4000K                                         |
| Color rendering index CRI | >90                                           |
| Optic                     | Flood 24°                                     |
| Finishing                 | White                                         |
| Luminaire luminous flux   | c2500 lm                                      |
| Luminous efficiency       | 139 lm/W                                      |
| MacAdam color tolerance   | 3                                             |
| Durata media stimata      | 50000h Ta 25° L70B10                          |
| Power supply/transformer  | Included                                      |
| Protocol                  | On/Off                                        |
| Voltage                   | 230 V                                         |
| Energy efficiency class   | D                                             |
| Dimension                 | Ø86 mm                                        |