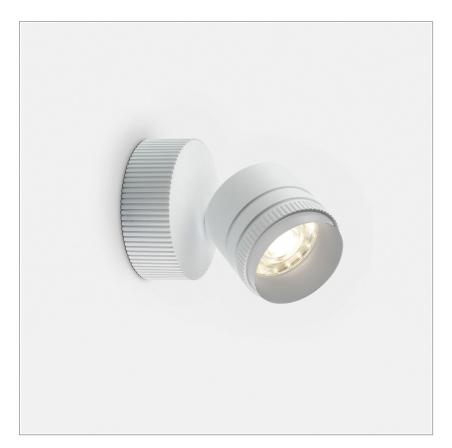

## **Iride Outdoor 86S**

code IR00IP.940F/01

## PRODUCT DESCRIPTION

Outdoor ceiling/wall projector complete with led 18 W, beam Flood 24°, colour rendering index CRI>90. Colour finish white. Body lamp and optical group made of die-cast aluminum powder-coated, aluminum joint, rotation of the optical group of 355 ?. on the vertical axis and 90 ?. on the horizontal axis. Snooter in lamp finish or finishing choice. High performance lens. Possibility of insertion of Honey Comb filter.