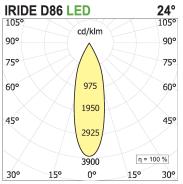

## **PRODUCT SPECS**

| Installation method       | Wall surface mounted, Ceiling surface mounted |
|---------------------------|-----------------------------------------------|
| Light source              | Led                                           |
| Absorbed power            | 18 W                                          |
| Color temperature         | 4000K                                         |
| Color rendering index CRI | >90                                           |
| Optic                     | Flood 24°                                     |
| Finishing                 | White                                         |
| Luminaire luminous flux   | c2500 lm                                      |
| Luminous efficiency       | 139 lm/W                                      |
| MacAdam color tolerance   | 3                                             |
| Durata media stimata      | 50000h Ta 25° L70B10                          |
| Power supply/transformer  | Included                                      |
| Protocol                  | On/Off                                        |
| Voltage                   | 230 V                                         |
| Energy efficiency class   | D                                             |
| Dimension                 | Ø86 mm                                        |