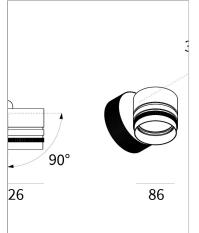

## **PRODUCT DESCRIPTION**

Outdoor ceiling/wall projector complete with led 18 W, beam Wide  $40^{\circ}$ , colour rendering index CRI>90. Colour finish white. Body lamp and optical group made of die-cast aluminum powder-coated, aluminum joint, rotation of the optical group of 355 ?. on the vertical axis and 90 ?. on the horizontal axis. Snooter in lamp finish or finishing choice. High performance lens. Possibility of insertion of Honey Comb filter.

## PRODUCT SPECS

| Installation method         | Wall surface mounted, Ceiling<br>surface mounted |
|-----------------------------|--------------------------------------------------|
| Light source                | Led                                              |
| Absorbed power              | 18 W                                             |
| Color temperature           | 4000K                                            |
| Color rendering index CRI   | >90                                              |
| Optic                       | Wide 40°                                         |
| Finishing                   | White                                            |
| Luminaire luminous flux     | (2500 lm                                         |
| Luminous efficiency         | 139 lm/W                                         |
| MacAdam color<br>tolerance  | 3                                                |
| Durata media stimata        | 50000h Ta 25° L70B10                             |
| Power<br>supply/transformer | Included                                         |
| Protocol                    | Dimmable                                         |
| Voltage                     | 230 V                                            |
| Energy efficiency class     | D                                                |
| Dimension                   | Ø86 mm                                           |
|                             |                                                  |