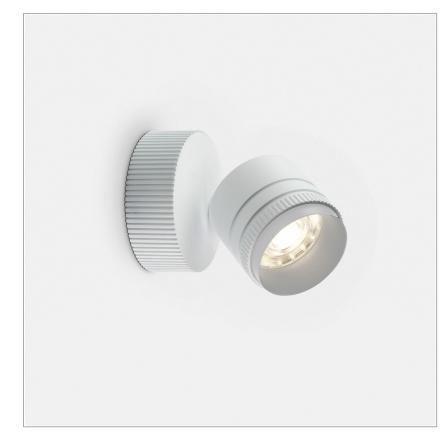

## Iride Outdoor 86S

code IR00IP.940WD/01

## **PRODUCT DESCRIPTION**

Outdoor ceiling/wall projector complete with led 18 W, beam Wide  $40^{\circ}$ , colour rendering index CRI>90. Colour finish white. Body lamp and optical group made of die-cast aluminum powder-coated, aluminum joint, rotation of the optical group of 355 ?. on the vertical axis and 90 ?. on the horizontal axis. Snooter in lamp finish or finishing choice. High performance lens. Possibility of insertion of Honey Comb filter.