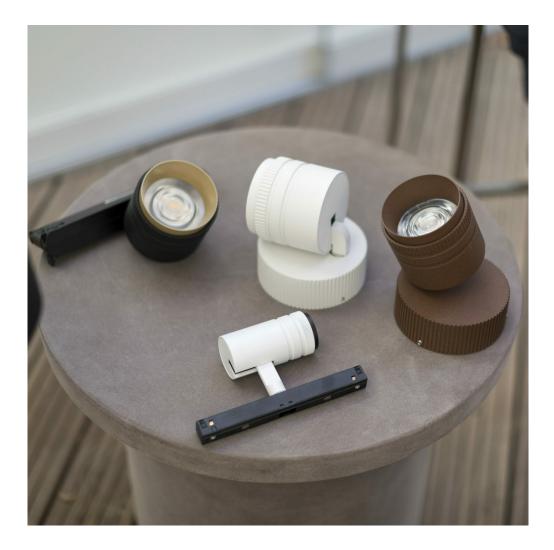

## Iride Outdoor 86S

code IR00IP.940WD/01

## **PRODUCT DESCRIPTION**

Outdoor ceiling/wall projector complete with led 18 W, beam Wide  $40^{\circ}$ , colour rendering index CRI>90. Colour finish white. Body lamp and optical group made of die-cast aluminum powder-coated, aluminum joint, rotation of the optical group of 355 ?. on the vertical axis and 90 ?. on the horizontal axis. Snooter in lamp finish or finishing choice. High performance lens. Possibility of insertion of Honey Comb filter.