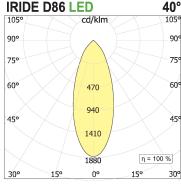

## PRODUCT SPECS

| Installation method         | Wall surface mounted, Ceiling<br>surface mounted |
|-----------------------------|--------------------------------------------------|
| Light source                | Led                                              |
| Absorbed power              | 18 W                                             |
| Color temperature           | 4000K                                            |
| Color rendering index CRI   | >90                                              |
| Optic                       | Wide 40°                                         |
| Finishing                   | White                                            |
| Luminaire luminous flux     | (2500 lm                                         |
| Luminous efficiency         | 139 lm/W                                         |
| MacAdam color<br>tolerance  | 3                                                |
| Durata media stimata        | 50000h Ta 25° L70B10                             |
| Power<br>supply/transformer | Included                                         |
| Protocol                    | Dimmable                                         |
| Voltage                     | 230 V                                            |
| Energy efficiency class     | D                                                |
| Dimension                   | Ø86 mm                                           |
|                             |                                                  |