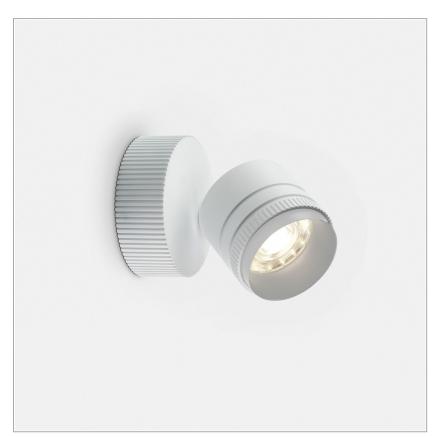

## **Iride Outdoor 86S**

code IR01IP.927FD/01

## PRODUCT DESCRIPTION

Outdoor ceiling/wall projector complete with led 26 W, beam Flood 24°, colour rendering index CRI>90. Colour finish white. Body lamp and optical group made of die-cast aluminum powder-coated, aluminum joint, rotation of the optical group of 355 ?. on the vertical axis and 90 ?. on the horizontal axis. Snooter in lamp finish or finishing choice. High performance lens. Possibility of insertion of Honey Comb filter.

## **PRODUCT SPECS**

| Installation method       | Wall surface mounted,<br>Ceiling surface mounted |
|---------------------------|--------------------------------------------------|
| Light source              | Led-en                                           |
| Absorbed power            | 26 W                                             |
| Color temperature         | 2700K                                            |
| Color rendering index CRI | >90                                              |
| Optic                     | Flood 24°                                        |
| Finishing                 | White                                            |
| Luminaire luminous flux   | 2810 lm                                          |
| Luminous efficiency       | 108 lm/W                                         |
| Power supply/transformer  | Included                                         |
| Protocol                  | Dimmable                                         |
| Energy efficiency class   | E                                                |
| Dimension                 | Ø86 mm                                           |