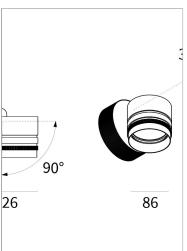

## PRODUCT DESCRIPTION

Outdoor ceiling/wall projector complete with led 26 W, beam Flood 24°, colour rendering index CRI>90. Colour finish white. Body lamp and optical group made of die-cast aluminum powder-coated, aluminum joint, rotation of the optical group of 355 ?. on the vertical axis and 90 ?. on the horizontal axis. Snooter in lamp finish or finishing choice. High performance lens. Possibility of insertion of Honey Comb filter.

## **PRODUCT SPECS**

| Installation method       | Wall surface mounted,<br>Ceiling surface mounted |
|---------------------------|--------------------------------------------------|
| Light source              | Led-en                                           |
| Absorbed power            | 26 W                                             |
| Color temperature         | 2700K                                            |
| Color rendering index CRI | >90                                              |
| Optic                     | Flood 24°                                        |
| Finishing                 | White                                            |
| Luminaire luminous flux   | 2810 lm                                          |
| Luminous efficiency       | 108 lm/W                                         |
| Power supply/transformer  | Included                                         |
| Protocol                  | Dimmable                                         |
| Energy efficiency class   | E                                                |
| Dimension                 | Ø86 mm                                           |