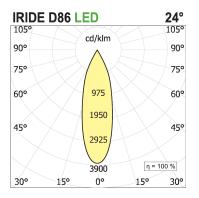

## PRODUCT DESCRIPTION

Outdoor ceiling/wall projector complete with led 26 W, beam Flood 24°, colour rendering index CRI>90. Colour finish white. Body lamp and optical group made of die-cast aluminum powder-coated, aluminum joint, rotation of the optical group of 355 ?. on the vertical axis and 90 ?. on the horizontal axis. Snooter in lamp finish or finishing choice. High performance lens. Possibility of insertion of Honey Comb filter.

## **PRODUCT SPECS**

| Installation method       | Wall surface mounted,<br>Ceiling surface mounted |
|---------------------------|--------------------------------------------------|
| Light source              | Led-en                                           |
| Absorbed power            | 26 W                                             |
| Color temperature         | 2700K                                            |
| Color rendering index CRI | >90                                              |
| Optic                     | Flood 24°                                        |
| Finishing                 | White                                            |
| Luminaire luminous flux   | 2810 lm                                          |
| Luminous efficiency       | 108 lm/W                                         |
| Power supply/transformer  | Included                                         |
| Protocol                  | Dimmable                                         |
| Energy efficiency class   | E                                                |
| Dimension                 | Ø86 mm                                           |