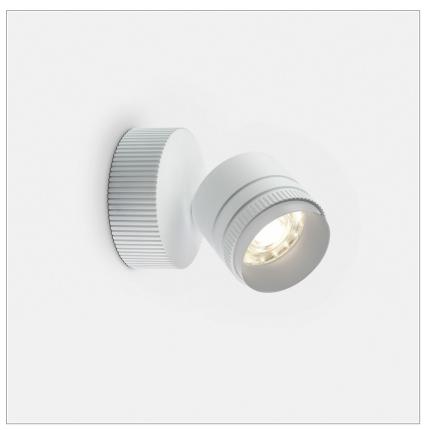

## **Iride Outdoor 86S**

code IR01IP.927F/01

## PRODUCT DESCRIPTION

Outdoor ceiling/wall projector complete with led 26 W, beam Flood 24°, colour rendering index CRI>90. Colour finish white. Body lamp and optical group made of die-cast aluminum powder-coated, aluminum joint, rotation of the optical group of 355 ?. on the vertical axis and 90 ?. on the horizontal axis. Snooter in lamp finish or finishing choice. High performance lens. Possibility of insertion of Honey Comb filter.