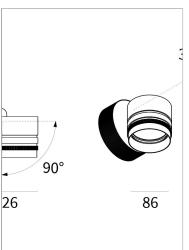

## PRODUCT DESCRIPTION

Outdoor ceiling/wall projector complete with led 26 W, beam Flood 24°, colour rendering index CRI>90. Colour finish white. Body lamp and optical group made of die-cast aluminum powder-coated, aluminum joint, rotation of the optical group of 355 ?. on the vertical axis and 90 ?. on the horizontal axis. Snooter in lamp finish or finishing choice. High performance lens. Possibility of insertion of Honey Comb filter.

## **PRODUCT SPECS**

| Installation method       | Wall surface mounted,<br>Ceiling surface mounted |
|---------------------------|--------------------------------------------------|
| Light source              | Led-en                                           |
| Absorbed power            | 26 W                                             |
| Color temperature         | 2700K                                            |
| Color rendering index CRI | >90                                              |
| Optic                     | Flood 24°                                        |
| Finishing                 | White                                            |
| Luminaire luminous flux   | 2810 lm                                          |
| Luminous efficiency       | 108 lm/W                                         |
| Power supply/transformer  | Included                                         |
| Protocol                  | On/Off                                           |
| Energy efficiency class   | E                                                |
| Dimension                 | Ø86 mm                                           |
|                           |                                                  |