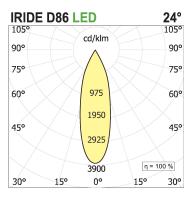

## **PRODUCT SPECS**

| Installation method       | Wall surface mounted,<br>Ceiling surface mounted |
|---------------------------|--------------------------------------------------|
| Light source              | Led-en                                           |
| Absorbed power            | 26 W                                             |
| Color temperature         | 2700K                                            |
| Color rendering index CRI | >90                                              |
| Optic                     | Flood 24°                                        |
| Finishing                 | White                                            |
| Luminaire luminous flux   | 2810 lm                                          |
| Luminous efficiency       | 108 lm/W                                         |
| Power supply/transformer  | Included                                         |
| Protocol                  | On/Off                                           |
| Energy efficiency class   | E                                                |
| Dimension                 | Ø86 mm                                           |
|                           |                                                  |