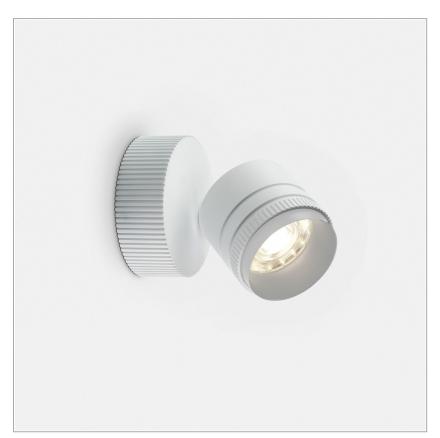

## **Iride Outdoor 86S**

code IR01IP.927SD/01

## PRODUCT DESCRIPTION

Outdoor ceiling/wall projector complete with led 26 W, beam Spot 19°, colour rendering index CRI>90. Colour finish white. Body lamp and optical group made of die-cast aluminum powder-coated, aluminum joint, rotation of the optical group of 355 ?. on the vertical axis and 90 ?. on the horizontal axis. Snooter in lamp finish or finishing choice. High performance lens. Possibility of insertion of Honey Comb filter.

## **PRODUCT SPECS**

| Installation method       | Wall surface mounted,<br>Ceiling surface mounted |
|---------------------------|--------------------------------------------------|
| Light source              | Led-en                                           |
| Absorbed power            | 26 W                                             |
| Color temperature         | 2700K                                            |
| Color rendering index CRI | >90                                              |
| Optic                     | Spot 19°                                         |
| Finishing                 | White                                            |
| Luminaire luminous flux   | 2810 lm                                          |
| Luminous efficiency       | 108 lm/W                                         |
| Power supply/transformer  | Included                                         |
| Protocol                  | Dimmable                                         |
| Energy efficiency class   | E                                                |
| Dimension                 | Ø86 mm                                           |
|                           |                                                  |