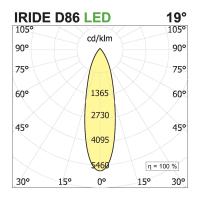

## PRODUCT DESCRIPTION

Outdoor ceiling/wall projector complete with led 26 W, beam Spot 19°, colour rendering index CRI>90. Colour finish white. Body lamp and optical group made of die-cast aluminum powder-coated, aluminum joint, rotation of the optical group of 355 ?. on the vertical axis and 90 ?. on the horizontal axis. Snooter in lamp finish or finishing choice. High performance lens. Possibility of insertion of Honey Comb filter.

## **PRODUCT SPECS**

| Installation method       | Wall surface mounted,<br>Ceiling surface mounted |
|---------------------------|--------------------------------------------------|
| Light source              | Led-en                                           |
| Absorbed power            | 26 W                                             |
| Color temperature         | 2700K                                            |
| Color rendering index CRI | >90                                              |
| Optic                     | Spot 19°                                         |
| Finishing                 | White                                            |
| Luminaire luminous flux   | 2810 lm                                          |
| Luminous efficiency       | 108 lm/W                                         |
| Power supply/transformer  | Included                                         |
| Protocol                  | Dimmable                                         |
| Energy efficiency class   | E                                                |
| Dimension                 | Ø86 mm                                           |
|                           |                                                  |