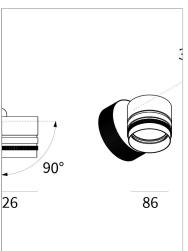

## PRODUCT DESCRIPTION

Outdoor ceiling/wall projector complete with led 26 W, beam Spot 19°, colour rendering index CRI>90. Colour finish white. Body lamp and optical group made of die-cast aluminum powder-coated, aluminum joint, rotation of the optical group of 355 ?. on the vertical axis and 90 ?. on the horizontal axis. Snooter in lamp finish or finishing choice. High performance lens. Possibility of insertion of Honey Comb filter.

## **PRODUCT SPECS**

| Installation method       | Wall surface mounted,<br>Ceiling surface mounted |
|---------------------------|--------------------------------------------------|
| Light source              | Led-en                                           |
| Absorbed power            | 26 W                                             |
| Color temperature         | 2700K                                            |
| Color rendering index CRI | >90                                              |
| Optic                     | Spot 19°                                         |
| Finishing                 | White                                            |
| Luminaire luminous flux   | 2810 lm                                          |
| Luminous efficiency       | 108 lm/W                                         |
| Power supply/transformer  | Included                                         |
| Protocol                  | Dimmable                                         |
| Energy efficiency class   | E                                                |
| Dimension                 | Ø86 mm                                           |
|                           |                                                  |