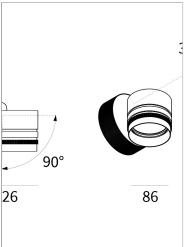

## PRODUCT DESCRIPTION

Outdoor ceiling/wall projector complete with led 26 W, beam Wide 40°, colour rendering index CRI>90. Colour finish bianco. Body lamp and optical group made of die-cast aluminum powder-coated, aluminum joint, rotation of the optical group of 355 ?. on the vertical axis and 90 ?. on the horizontal axis. Snooter in lamp finish or finishing choice. High performance lens. Possibility of insertion of Honey Comb filter.

## **PRODUCT SPECS**

| Installation method             | Wall surface mounted, Ceiling surface mounted |
|---------------------------------|-----------------------------------------------|
| Absorbed power                  | 26 W                                          |
| Color temperature               | 2700K                                         |
| Color rendering index CRI       | >90                                           |
| Optic                           | Wide 40°                                      |
| Finishing                       | Bianco                                        |
| Luminaire luminous flux 2810 lm |                                               |
| Luminous efficiency             | 108 lm/W                                      |
| Power supply/transformer        | Included                                      |
| Protocol                        | Dimmable                                      |
| Energy efficiency class         | ; E                                           |
| Dimension                       | Ø86 mm                                        |