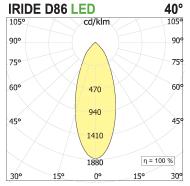

## **PRODUCT SPECS**

| Installation method             | Wall surface mounted, Ceiling surface mounted |
|---------------------------------|-----------------------------------------------|
| Absorbed power                  | 26 W                                          |
| Color temperature               | 2700K                                         |
| Color rendering index CRI       | >90                                           |
| Optic                           | Wide 40°                                      |
| Finishing                       | Bianco                                        |
| Luminaire luminous flux 2810 lm |                                               |
| Luminous efficiency             | 108 lm/W                                      |
| Power supply/transformer        | Included                                      |
| Protocol                        | Dimmable                                      |
| Energy efficiency class         | ; E                                           |
| Dimension                       | Ø86 mm                                        |