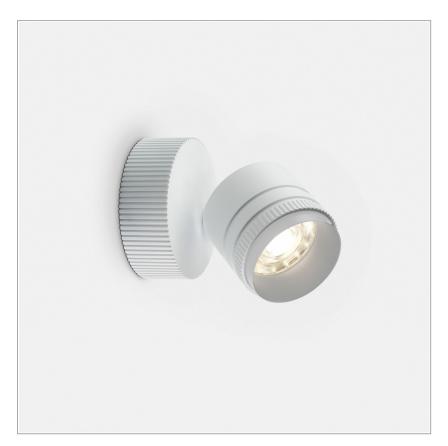

## **Iride Outdoor 86S**

code IR01IP.927WD/01

## PRODUCT DESCRIPTION

Outdoor ceiling/wall projector complete with led 26 W, beam Wide 40°, colour rendering index CRI>90. Colour finish bianco. Body lamp and optical group made of die-cast aluminum powder-coated, aluminum joint, rotation of the optical group of 355 ?. on the vertical axis and 90 ?. on the horizontal axis. Snooter in lamp finish or finishing choice. High performance lens. Possibility of insertion of Honey Comb filter.

## **PRODUCT SPECS**

| Installation method             | Wall surface mounted, Ceiling surface mounted |
|---------------------------------|-----------------------------------------------|
| Absorbed power                  | 26 W                                          |
| Color temperature               | 2700K                                         |
| Color rendering index CRI       | >90                                           |
| Optic                           | Wide 40°                                      |
| Finishing                       | Bianco                                        |
| Luminaire luminous flux 2810 lm |                                               |
| Luminous efficiency             | 108 lm/W                                      |
| Power supply/transformer        | Included                                      |
| Protocol                        | Dimmable                                      |
| Energy efficiency class         | ; E                                           |
| Dimension                       | Ø86 mm                                        |