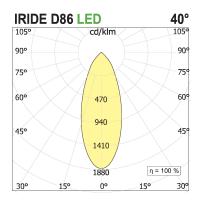

## **PRODUCT SPECS**

| Installation method             | Wall surface mounted, Ceiling surface mounted |
|---------------------------------|-----------------------------------------------|
| Light source                    | Led                                           |
| Absorbed power                  | 26 W                                          |
| Color temperature               | 2700K                                         |
| Color rendering index CRI       | >90                                           |
| Optic                           | Wide 40°                                      |
| Finishing                       | White                                         |
| Luminaire luminous flux 2810 lm |                                               |
| Luminous efficiency             | 108 lm/W                                      |
| Power supply/transformer        | Included                                      |
| Protocol                        | On/Off                                        |
| Energy efficiency class         | : E                                           |
| Dimension                       | Ø86 mm                                        |