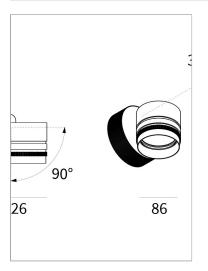

## PRODUCT DESCRIPTION

Outdoor ceiling/wall projector complete with led 26 W, beam Wide 40°, colour rendering index CRI>90. Colour finish white. Body lamp and optical group made of die-cast aluminum powder-coated, aluminum joint, rotation of the optical group of 355 ?. on the vertical axis and 90 ?. on the horizontal axis. Snooter in lamp finish or finishing choice. High performance lens. Possibility of insertion of Honey Comb filter.

## **PRODUCT SPECS**

| Installation method             | Wall surface mounted, Ceiling surface mounted |
|---------------------------------|-----------------------------------------------|
| Light source                    | Led                                           |
| Absorbed power                  | 26 W                                          |
| Color temperature               | 2700K                                         |
| Color rendering index CRI       | >90                                           |
| Optic                           | Wide 40°                                      |
| Finishing                       | White                                         |
| Luminaire luminous flux 2810 lm |                                               |
| Luminous efficiency             | 108 lm/W                                      |
| Power supply/transformer        | Included                                      |
| Protocol                        | On/Off                                        |
| Energy efficiency class         | : E                                           |
| Dimension                       | Ø86 mm                                        |