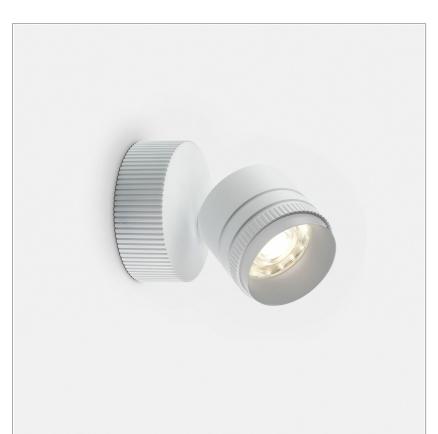

## **Iride Outdoor 86S**

code IR01IP.927W/01

## PRODUCT DESCRIPTION

Outdoor ceiling/wall projector complete with led 26 W, beam Wide 40°, colour rendering index CRI>90. Colour finish white. Body lamp and optical group made of die-cast aluminum powder-coated, aluminum joint, rotation of the optical group of 355 ?. on the vertical axis and 90 ?. on the horizontal axis. Snooter in lamp finish or finishing choice. High performance lens. Possibility of insertion of Honey Comb filter.

## **PRODUCT SPECS**

| Installation method             | Wall surface mounted, Ceiling surface mounted |
|---------------------------------|-----------------------------------------------|
| Light source                    | Led                                           |
| Absorbed power                  | 26 W                                          |
| Color temperature               | 2700K                                         |
| Color rendering index CRI       | >90                                           |
| Optic                           | Wide 40°                                      |
| Finishing                       | White                                         |
| Luminaire luminous flux 2810 lm |                                               |
| Luminous efficiency             | 108 lm/W                                      |
| Power supply/transformer        | Included                                      |
| Protocol                        | On/Off                                        |
| Energy efficiency class         | : E                                           |
| Dimension                       | Ø86 mm                                        |