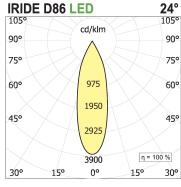

## **PRODUCT DESCRIPTION**

Е

Outdoor ceiling/wall projector complete with led 26 W, beam Flood 24°, colour rendering index CRI>90. Colour finish white. Body lamp and optical group made of die-cast aluminum powder-coated, aluminum joint, rotation of the optical group of 355 ?. on the vertical axis and 90 ?. on the horizontal axis. Snooter in lamp finish or finishing choice. High performance lens. Possibility of insertion of Honey Comb filter.

## PRODUCT SPECS

| Wall surface mounted, Ceiling surface mounted |
|-----------------------------------------------|
| Led                                           |
| 26 W                                          |
| 3000K                                         |
| >90                                           |
| Flood 24°                                     |
| White                                         |
| x2950 lm                                      |
| 113 lm/W                                      |
| Included                                      |
| Dimmable                                      |
| 3 E                                           |
| Ø86 mm                                        |
|                                               |