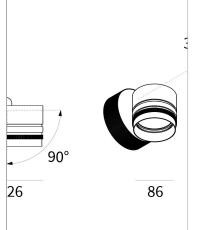

## **PRODUCT DESCRIPTION**

Е

Outdoor ceiling/wall projector complete with led 26 W, beam Flood 24°, colour rendering index CRI>90. Colour finish white. Body lamp and optical group made of die-cast aluminum powder-coated, aluminum joint, rotation of the optical group of 355 ?. on the vertical axis and 90 ?. on the horizontal axis. Snooter in lamp finish or finishing choice. High performance lens. Possibility of insertion of Honey Comb filter.

## PRODUCT SPECS

| Wall surface mounted, Ceiling surface mounted |
|-----------------------------------------------|
| Led                                           |
| 26 W                                          |
| 3000K                                         |
| >90                                           |
| Flood 24°                                     |
| White                                         |
| x2950 lm                                      |
| 113 lm/W                                      |
| Included                                      |
| Dimmable                                      |
| 3 E                                           |
| Ø86 mm                                        |
|                                               |

## ASSEMBLY INSTRUCTIONS

Complies with EN605981 and related notes. In the absence of metric symbols, the measurements are all in millimetres. Luminous flux and power data are initially subject to tolerances +/- 10%. The values refer to an ambient temperature of 25°C unless otherwise specified. We reserve the right to make changes to our products at any time. Page 1 / 2