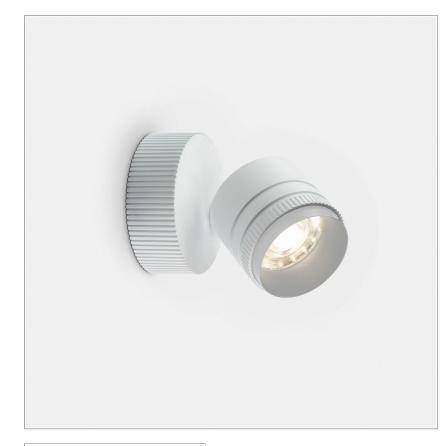

## Iride Outdoor 86S

code IR01IP.930FD/01

## **PRODUCT DESCRIPTION**

Е

Outdoor ceiling/wall projector complete with led 26 W, beam Flood 24°, colour rendering index CRI>90. Colour finish white. Body lamp and optical group made of die-cast aluminum powder-coated, aluminum joint, rotation of the optical group of 355 ?. on the vertical axis and 90 ?. on the horizontal axis. Snooter in lamp finish or finishing choice. High performance lens. Possibility of insertion of Honey Comb filter.

## PRODUCT SPECS

| Wall surface mounted, Ceiling surface mounted |
|-----------------------------------------------|
| Led                                           |
| 26 W                                          |
| 3000K                                         |
| >90                                           |
| Flood 24°                                     |
| White                                         |
| x2950 lm                                      |
| 113 lm/W                                      |
| Included                                      |
| Dimmable                                      |
| 3 E                                           |
| Ø86 mm                                        |
|                                               |