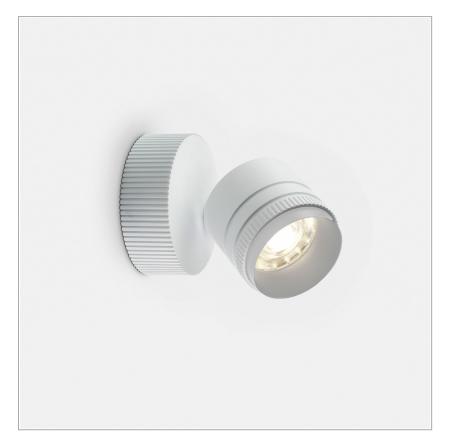

## **Iride Outdoor 86S**

code IR01IP.930SD/01

## PRODUCT DESCRIPTION

Outdoor ceiling/wall projector complete with led 26 W, beam Spot 19°, colour rendering index CRI>90. Colour finish white. Body lamp and optical group made of die-cast aluminum powder-coated, aluminum joint, rotation of the optical group of 355 ?. on the vertical axis and 90 ?. on the horizontal axis. Snooter in lamp finish or finishing choice. High performance lens. Possibility of insertion of Honey Comb filter.