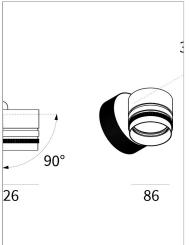

## PRODUCT DESCRIPTION

Outdoor ceiling/wall projector complete with led 26 W, beam Spot 19°, colour rendering index CRI>90. Colour finish white. Body lamp and optical group made of die-cast aluminum powder-coated, aluminum joint, rotation of the optical group of 355 ?. on the vertical axis and 90 ?. on the horizontal axis. Snooter in lamp finish or finishing choice. High performance lens. Possibility of insertion of Honey Comb filter.

## **PRODUCT SPECS**

| Installation method       | Wall surface mounted, Ceiling surface mounted |
|---------------------------|-----------------------------------------------|
| Light source              | Led                                           |
| Absorbed power            | 26 W                                          |
| Color temperature         | 3000K                                         |
| Color rendering index CRI | >90                                           |
| Optic                     | Spot 19°                                      |
| Finishing                 | White                                         |
| Luminaire luminous flux   | x 2950 lm                                     |
| Luminous efficiency       | 113 lm/W                                      |
| Power supply/transformer  | Included                                      |
| Protocol                  | Dimmable                                      |
| Energy efficiency class   | Е                                             |
| Dimension                 | Ø86 mm                                        |