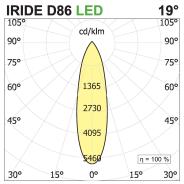

## PRODUCT DESCRIPTION

Outdoor ceiling/wall projector complete with led 26 W, beam Spot 19°, colour rendering index CRI>90. Colour finish white. Body lamp and optical group made of die-cast aluminum powder-coated, aluminum joint, rotation of the optical group of 355 ?. on the vertical axis and 90 ?. on the horizontal axis. Snooter in lamp finish or finishing choice. High performance lens. Possibility of insertion of Honey Comb filter.

## **PRODUCT SPECS**

| Installation method       | Wall surface mounted, Ceiling surface mounted |
|---------------------------|-----------------------------------------------|
| Light source              | Led                                           |
| Absorbed power            | 26 W                                          |
| Color temperature         | 3000K                                         |
| Color rendering index CRI | >90                                           |
| Optic                     | Spot 19°                                      |
| Finishing                 | White                                         |
| Luminaire luminous flux   | x 2950 lm                                     |
| Luminous efficiency       | 113 lm/W                                      |
| Power supply/transformer  | Included                                      |
| Protocol                  | Dimmable                                      |
| Energy efficiency class   | Е                                             |
| Dimension                 | Ø86 mm                                        |