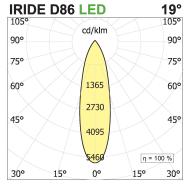

### PRODUCT SPECS

| Installation method             | Wall surface mounted, Ceiling<br>surface mounted |
|---------------------------------|--------------------------------------------------|
| Light source                    | Led                                              |
| Absorbed power                  | 26 W                                             |
| Color temperature               | 3000K                                            |
| Color rendering index CRI       | >90                                              |
| Optic                           | Spot 19°                                         |
| Finishing                       | Bianco                                           |
| Luminaire luminous flux 2950 lm |                                                  |
| Luminous efficiency             | 113 lm/W                                         |
| Power<br>supply/transformer     | Included                                         |
| Protocol                        | On/Off                                           |
| Energy efficiency class         | E                                                |
| Dimension                       | Ø86 mm                                           |