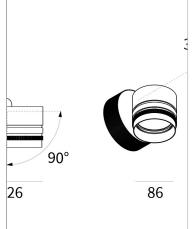

## PRODUCT DESCRIPTION

Е

Outdoor ceiling/wall projector complete with led 26 W, beam Spot 19°, colour rendering index CRI>90. Colour finish bianco. Body lamp and optical group made of die-cast aluminum powder-coated, aluminum joint, rotation of the optical group of 355 ?. on the vertical axis and 90 ?. on the horizontal axis. Snooter in lamp finish or finishing choice. High performance lens. Possibility of insertion of Honey Comb filter.

### PRODUCT SPECS

| Installation method             | Wall surface mounted, Ceiling<br>surface mounted |
|---------------------------------|--------------------------------------------------|
| Light source                    | Led                                              |
| Absorbed power                  | 26 W                                             |
| Color temperature               | 3000K                                            |
| Color rendering index CRI       | >90                                              |
| Optic                           | Spot 19°                                         |
| Finishing                       | Bianco                                           |
| Luminaire luminous flux 2950 lm |                                                  |
| Luminous efficiency             | 113 lm/W                                         |
| Power<br>supply/transformer     | Included                                         |
| Protocol                        | On/Off                                           |
| Energy efficiency class         | E                                                |
| Dimension                       | Ø86 mm                                           |

#### ASSEMBLY INSTRUCTIONS

Complies with EN605981 and related notes. In the absence of metric symbols, the measurements are all in millimetres. Luminous flux and power data are initially subject to tolerances +/- 10%. The values refer to an ambient temperature of 25°C unless otherwise specified. We reserve the right to make changes to our products at any time. Page 1 / 2