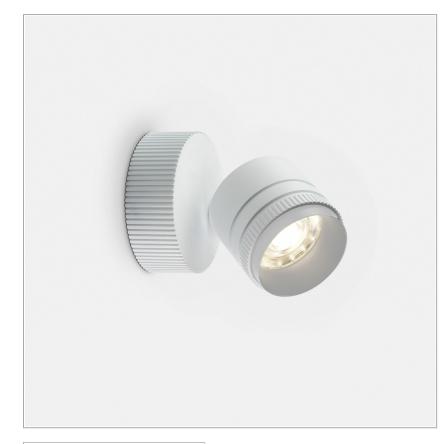

## PRODUCT DESCRIPTION

Е

Outdoor ceiling/wall projector complete with led 26 W, beam Spot 19°, colour rendering index CRI>90. Colour finish bianco. Body lamp and optical group made of die-cast aluminum powder-coated, aluminum joint, rotation of the optical group of 355 ?. on the vertical axis and 90 ?. on the horizontal axis. Snooter in lamp finish or finishing choice. High performance lens. Possibility of insertion of Honey Comb filter.

### PRODUCT SPECS

| Installation method             | Wall surface mounted, Ceiling<br>surface mounted |
|---------------------------------|--------------------------------------------------|
| Light source                    | Led                                              |
| Absorbed power                  | 26 W                                             |
| Color temperature               | 3000K                                            |
| Color rendering index CRI       | >90                                              |
| Optic                           | Spot 19°                                         |
| Finishing                       | Bianco                                           |
| Luminaire luminous flux 2950 lm |                                                  |
| Luminous efficiency             | 113 lm/W                                         |
| Power<br>supply/transformer     | Included                                         |
| Protocol                        | On/Off                                           |
| Energy efficiency class         | E                                                |
| Dimension                       | Ø86 mm                                           |