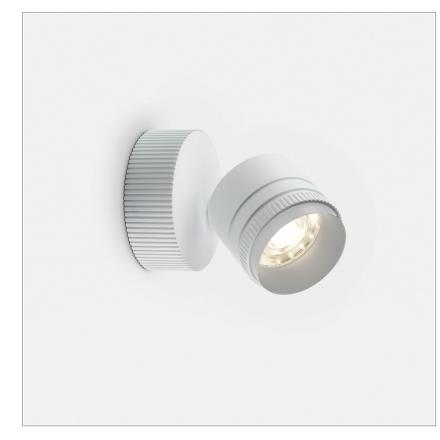

# Iride Outdoor 86S

code IR01IP.940WD/01

### PRODUCT DESCRIPTION

Е

Outdoor ceiling/wall projector complete with led 26 W, beam Wide 40°, colour rendering index CRI>90. Colour finish bianco. Body lamp and optical group made of die-cast aluminum powder-coated, aluminum joint, rotation of the optical group of 355 ?. on the vertical axis and 90 ?. on the horizontal axis. Snooter in lamp finish or finishing choice. High performance lens. Possibility of insertion of Honey Comb filter.

## PRODUCT SPECS

| Installation method          | Wall surface mounted, Ceiling<br>surface mounted |
|------------------------------|--------------------------------------------------|
| Absorbed power               | 26 W                                             |
| Color temperature            | 4000K                                            |
| Color rendering index<br>CRI | >90                                              |
| Optic                        | Wide 40°                                         |
| Finishing                    | Bianco                                           |
| Luminaire luminous flu       | x 3250 lm                                        |
| Luminous efficiency          | 125 lm/W                                         |
| Power<br>supply/transformer  | Included                                         |
| Protocol                     | Dimmable                                         |
| Energy efficiency class      | E                                                |
| Dimension                    | Ø86 mm                                           |