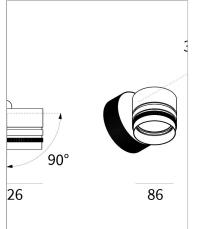

## PRODUCT SPECS

| Installation method          | Wall surface mounted, Ceiling<br>surface mounted |
|------------------------------|--------------------------------------------------|
| Absorbed power               | 26 W                                             |
| Color temperature            | 4000K                                            |
| Color rendering index<br>CRI | >90                                              |
| Optic                        | Wide 40°                                         |
| Finishing                    | Bianco                                           |
| Luminaire luminous flu       | x 3250 lm                                        |
| Luminous efficiency          | 125 lm/W                                         |
| Power<br>supply/transformer  | Included                                         |
| Protocol                     | Dimmable                                         |
| Energy efficiency class      | E                                                |
| Dimension                    | Ø86 mm                                           |

### ASSEMBLY INSTRUCTIONS

Complies with EN605981 and related notes. In the absence of metric symbols, the measurements are all in millimetres. Luminous flux and power data are initially subject to tolerances +/- 10%. The values refer to an ambient temperature of 25°C unless otherwise specified. We reserve the right to make changes to our products at any time. Page 1 / 2