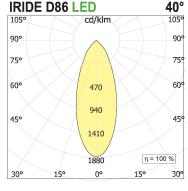

## PRODUCT SPECS

| Installation method          | Wall surface mounted, Ceiling<br>surface mounted |
|------------------------------|--------------------------------------------------|
| Absorbed power               | 26 W                                             |
| Color temperature            | 4000K                                            |
| Color rendering index<br>CRI | >90                                              |
| Optic                        | Wide 40°                                         |
| Finishing                    | Bianco                                           |
| Luminaire luminous flu       | x 3250 lm                                        |
| Luminous efficiency          | 125 lm/W                                         |
| Power<br>supply/transformer  | Included                                         |
| Protocol                     | Dimmable                                         |
| Energy efficiency class      | E                                                |
| Dimension                    | Ø86 mm                                           |