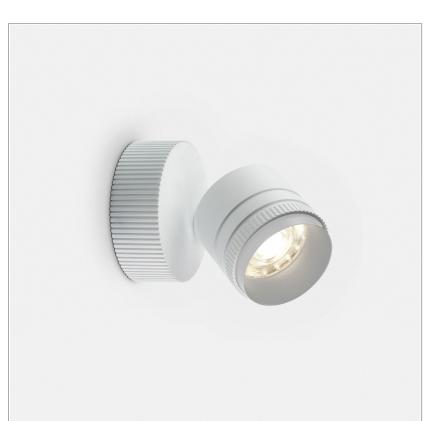

## **Iride Outdoor 86S**

code IR01IP.940W/01

## PRODUCT DESCRIPTION

Outdoor ceiling/wall projector complete with led 26 W, beam Wide 40°, colour rendering index CRI>90. Colour finish white. Body lamp and optical group made of die-cast aluminum powder-coated, aluminum joint, rotation of the optical group of 355 ?. on the vertical axis and 90 ?. on the horizontal axis. Snooter in lamp finish or finishing choice. High performance lens. Possibility of insertion of Honey Comb filter.

## **PRODUCT SPECS**

| Installation method       | Wall surface mounted,<br>Ceiling surface mounted |
|---------------------------|--------------------------------------------------|
| Light source              | Led-en                                           |
| Absorbed power            | 26 W                                             |
| Color temperature         | 4000K                                            |
| Color rendering index CRI | >90                                              |
| Optic                     | Wide 40°                                         |
| Finishing                 | White                                            |
| Luminaire luminous flux   | 3250 lm                                          |
| Luminous efficiency       | 125 lm/W                                         |
| Power supply/transformer  | Included                                         |
| Protocol                  | On/Off                                           |
| Energy efficiency class   | E                                                |
| Dimension                 | Ø86 mm                                           |
|                           |                                                  |