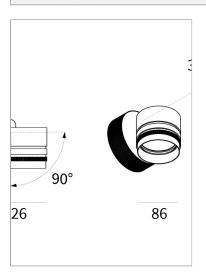

## PRODUCT DESCRIPTION

Outdoor ceiling/wall projector complete with led 26 W, beam Wide 40°, colour rendering index CRI>90. Colour finish white. Body lamp and optical group made of die-cast aluminum powder-coated, aluminum joint, rotation of the optical group of 355 ?. on the vertical axis and 90 ?. on the horizontal axis. Snooter in lamp finish or finishing choice. High performance lens. Possibility of insertion of Honey Comb filter.

## **PRODUCT SPECS**

| Installation method       | Wall surface mounted,<br>Ceiling surface mounted |
|---------------------------|--------------------------------------------------|
| Light source              | Led-en                                           |
| Absorbed power            | 26 W                                             |
| Color temperature         | 4000K                                            |
| Color rendering index CRI | >90                                              |
| Optic                     | Wide 40°                                         |
| Finishing                 | White                                            |
| Luminaire luminous flux   | 3250 lm                                          |
| Luminous efficiency       | 125 lm/W                                         |
| Power supply/transformer  | Included                                         |
| Protocol                  | On/Off                                           |
| Energy efficiency class   | E                                                |
| Dimension                 | Ø86 mm                                           |
|                           |                                                  |