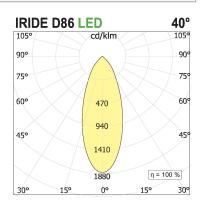

## **PRODUCT SPECS**

| Installation method       | Wall surface mounted,<br>Ceiling surface mounted |
|---------------------------|--------------------------------------------------|
| Light source              | Led-en                                           |
| Absorbed power            | 26 W                                             |
| Color temperature         | 4000K                                            |
| Color rendering index CRI | >90                                              |
| Optic                     | Wide 40°                                         |
| Finishing                 | White                                            |
| Luminaire luminous flux   | 3250 lm                                          |
| Luminous efficiency       | 125 lm/W                                         |
| Power supply/transformer  | Included                                         |
| Protocol                  | On/Off                                           |
| Energy efficiency class   | E                                                |
| Dimension                 | Ø86 mm                                           |
|                           |                                                  |