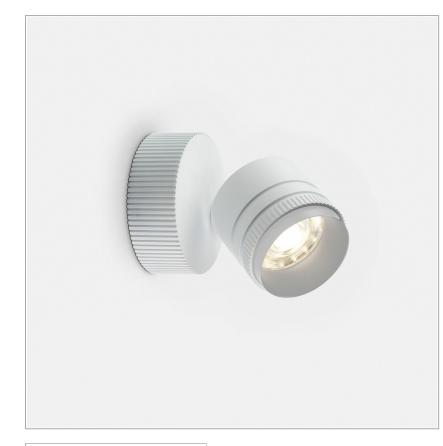

#### **PRODUCT DESCRIPTION**

Outdoor ceiling/wall projector complete with led 18 W, beam Spot 19°, colour rendering index CRI>90. Colour finish bianco. Body lamp and optical group made of die-cast aluminum powder-coated, aluminum joint, rotation of the optical group of 355 ?. on the vertical axis and 90 ?. on the horizontal axis. Snooter in lamp finish or finishing choice. High performance lens. Possibility of insertion of Honey Comb filter.

## PRODUCT SPECS

| Installation method             | Wall surface mounted, Ceiling<br>surface mounted |
|---------------------------------|--------------------------------------------------|
| Light source                    | Led                                              |
| Absorbed power                  | 18 W                                             |
| Color temperature               | 2700K                                            |
| Color rendering index CRI       | >90                                              |
| Optic                           | Spot 19°                                         |
| Finishing                       | Bianco                                           |
| Luminaire luminous flux 2000 lm |                                                  |
| Luminous efficiency             | 111 lm/W                                         |
| MacAdam color<br>tolerance      | 3                                                |
| Durata media stimata            | 50000h Ta 25° L70B10                             |
| Power<br>supply/transformer     | Included                                         |
| Protocol                        | On/Off                                           |
| Voltage                         | 230 V                                            |
| Energy efficiency class         | D                                                |
| Dimension                       | Ø86 mm                                           |
|                                 |                                                  |