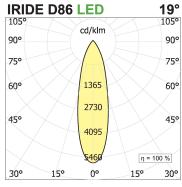

#### **PRODUCT DESCRIPTION**

Outdoor ceiling/wall projector complete with led 18 W, beam Spot 19°, colour rendering index CRI>90. Colour finish bianco. Body lamp and optical group made of die-cast aluminum powder-coated, aluminum joint, rotation of the optical group of 355 ?. on the vertical axis and 90 ?. on the horizontal axis. Snooter in lamp finish or finishing choice. High performance lens. Possibility of insertion of Honey Comb filter.

## PRODUCT SPECS

| Installation method             | Wall surface mounted, Ceiling<br>surface mounted |
|---------------------------------|--------------------------------------------------|
| Light source                    | Led                                              |
| Absorbed power                  | 18 W                                             |
| Color temperature               | 2700K                                            |
| Color rendering index CRI       | >90                                              |
| Optic                           | Spot 19°                                         |
| Finishing                       | Bianco                                           |
| Luminaire luminous flux 2000 lm |                                                  |
| Luminous efficiency             | 111 lm/W                                         |
| MacAdam color<br>tolerance      | 3                                                |
| Durata media stimata            | 50000h Ta 25° L70B10                             |
| Power<br>supply/transformer     | Included                                         |
| Protocol                        | On/Off                                           |
| Voltage                         | 230 V                                            |
| Energy efficiency class         | D                                                |
| Dimension                       | Ø86 mm                                           |
|                                 |                                                  |