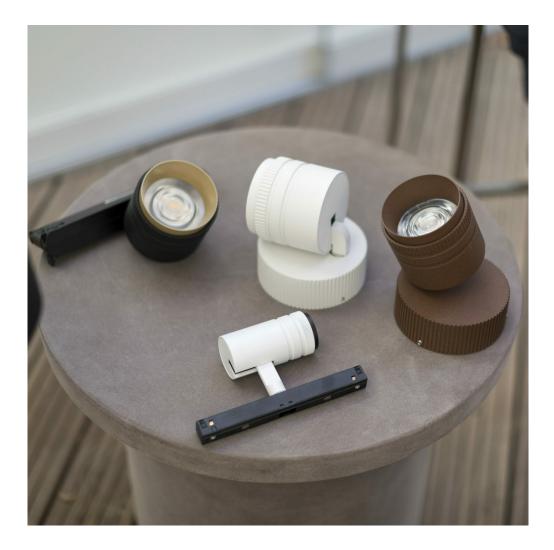

#### **PRODUCT DESCRIPTION**

Outdoor ceiling/wall projector complete with led 18 W, beam Spot 19°, colour rendering index CRI>90. Colour finish bianco. Body lamp and optical group made of die-cast aluminum powder-coated, aluminum joint, rotation of the optical group of 355 ?. on the vertical axis and 90 ?. on the horizontal axis. Snooter in lamp finish or finishing choice. High performance lens. Possibility of insertion of Honey Comb filter.

## PRODUCT SPECS

| Installation method             | Wall surface mounted, Ceiling<br>surface mounted |
|---------------------------------|--------------------------------------------------|
| Light source                    | Led                                              |
| Absorbed power                  | 18 W                                             |
| Color temperature               | 2700K                                            |
| Color rendering index CRI       | >90                                              |
| Optic                           | Spot 19°                                         |
| Finishing                       | Bianco                                           |
| Luminaire luminous flux 2000 lm |                                                  |
| Luminous efficiency             | 111 lm/W                                         |
| MacAdam color<br>tolerance      | 3                                                |
| Durata media stimata            | 50000h Ta 25° L70B10                             |
| Power<br>supply/transformer     | Included                                         |
| Protocol                        | On/Off                                           |
| Voltage                         | 230 V                                            |
| Energy efficiency class         | D                                                |
| Dimension                       | Ø86 mm                                           |
|                                 |                                                  |