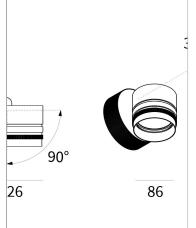

#### **PRODUCT DESCRIPTION**

Outdoor ceiling/wall projector complete with led 18 W, beam Spot 19°, colour rendering index CRI>90. Colour finish bianco. Body lamp and optical group made of die-cast aluminum powder-coated, aluminum joint, rotation of the optical group of 355 ?. on the vertical axis and 90 ?. on the horizontal axis. Snooter in lamp finish or finishing choice. High performance lens. Possibility of insertion of Honey Comb filter.

## PRODUCT SPECS

| Installation method             | Wall surface mounted, Ceiling<br>surface mounted |
|---------------------------------|--------------------------------------------------|
| Light source                    | Led                                              |
| Absorbed power                  | 18 W                                             |
| Color temperature               | 2700K                                            |
| Color rendering index CRI       | >90                                              |
| Optic                           | Spot 19°                                         |
| Finishing                       | Bianco                                           |
| Luminaire luminous flux 2000 lm |                                                  |
| Luminous efficiency             | 111 lm/W                                         |
| MacAdam color<br>tolerance      | 3                                                |
| Durata media stimata            | 50000h Ta 25° L70B10                             |
| Power<br>supply/transformer     | Included                                         |
| Protocol                        | On/Off                                           |
| Voltage                         | 230 V                                            |
| Energy efficiency class         | D                                                |
| Dimension                       | Ø86 mm                                           |
|                                 |                                                  |