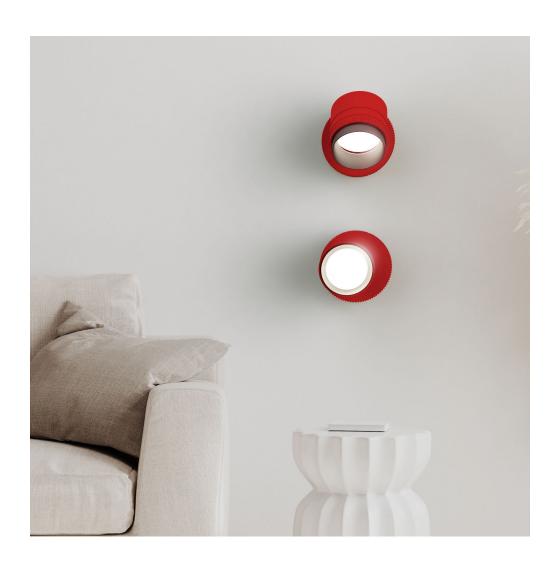

## Iride Outdoor 114S

code IR02IP.927FD/01

## PRODUCT DESCRIPTION

Outdoor ceiling/wall projector complete with led 26 W, beam Flood 25°, colour rendering index CRI>90. Colour finish white. Body lamp and optical group made of die-cast aluminum powder-coated, aluminum joint, rotation of the optical group of 355 ?. on the vertical axis and 90 ?. on the horizontal axis. Snooter in lamp finish or finishing choice. High performance lens. Possibility of insertion of Honey Comb filter.

## **PRODUCT SPECS**

| Installation method       | Wall surface mounted,<br>Ceiling surface mounted |
|---------------------------|--------------------------------------------------|
| Light source              | Led                                              |
| Absorbed power            | 26 W                                             |
| Color temperature         | 2700K                                            |
| Color rendering index CRI | >90                                              |
| Optic                     | Flood 25°                                        |
| Finishing                 | White                                            |
| Luminaire luminous flux   | 2810 lm                                          |
| Luminous efficiency       | 108 lm/W                                         |
| Power supply/transformer  | Included                                         |
| Protocol                  | Dimmable                                         |
| Energy efficiency class   | E                                                |
| Dimension                 | Ø114 mm                                          |
|                           |                                                  |