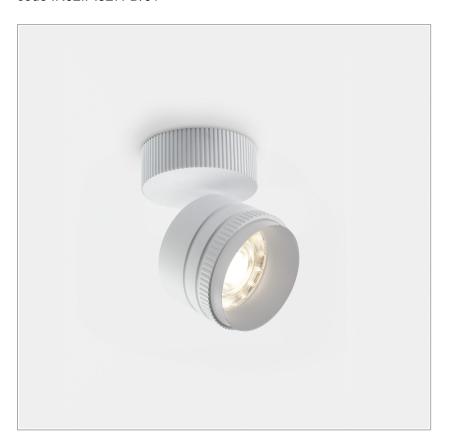

## Iride Outdoor 114S

code IR02IP.927FD/01

## PRODUCT DESCRIPTION

Outdoor ceiling/wall projector complete with led 26 W, beam Flood 25°, colour rendering index CRI>90. Colour finish white. Body lamp and optical group made of die-cast aluminum powder-coated, aluminum joint, rotation of the optical group of 355 ?. on the vertical axis and 90 ?. on the horizontal axis. Snooter in lamp finish or finishing choice. High performance lens. Possibility of insertion of Honey Comb filter.