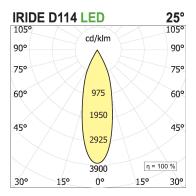

## **PRODUCT SPECS**

| Installation method       | Wall surface mounted,<br>Ceiling surface mounted |
|---------------------------|--------------------------------------------------|
| Light source              | Led                                              |
| Absorbed power            | 26 W                                             |
| Color temperature         | 2700K                                            |
| Color rendering index CRI | >90                                              |
| Optic                     | Flood 25°                                        |
| Finishing                 | White                                            |
| Luminaire luminous flux   | 2810 lm                                          |
| Luminous efficiency       | 108 lm/W                                         |
| Power supply/transformer  | Included                                         |
| Protocol                  | Dimmable                                         |
| Energy efficiency class   | E                                                |
| Dimension                 | Ø114 mm                                          |
|                           |                                                  |