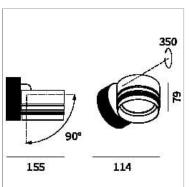

## PRODUCT DESCRIPTION

Outdoor ceiling/wall projector complete with led 26 W, beam Flood 25°, colour rendering index CRI>90. Colour finish white. Body lamp and optical group made of die-cast aluminum powder-coated, aluminum joint, rotation of the optical group of 355 ?. on the vertical axis and 90 ?. on the horizontal axis. Snooter in lamp finish or finishing choice. High performance lens. Possibility of insertion of Honey Comb filter.

## **PRODUCT SPECS**

| Installation method       | Wall surface mounted,<br>Ceiling surface mounted |
|---------------------------|--------------------------------------------------|
| Light source              | Led                                              |
| Absorbed power            | 26 W                                             |
| Color temperature         | 2700K                                            |
| Color rendering index CRI | >90                                              |
| Optic                     | Flood 25°                                        |
| Finishing                 | White                                            |
| Luminaire luminous flux   | 2810 lm                                          |
| Luminous efficiency       | 108 lm/W                                         |
| Power supply/transformer  | Included                                         |
| Protocol                  | Dimmable                                         |
| Energy efficiency class   | E                                                |
| Dimension                 | Ø114 mm                                          |
|                           |                                                  |