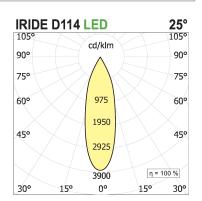

## **PRODUCT SPECS**

| Installation method       | Wall surface mounted,<br>Ceiling surface mounted |
|---------------------------|--------------------------------------------------|
| Light source              | Led                                              |
| Absorbed power            | 26 W                                             |
| Color temperature         | 3000K                                            |
| Color rendering index CRI | >90                                              |
| Optic                     | Flood 25°                                        |
| Finishing                 | White                                            |
| Luminaire luminous flux   | 2950 lm                                          |
| Luminous efficiency       | 113 lm/W                                         |
| Power supply/transformer  | Included                                         |
| Protocol                  | Dimmable                                         |
| Energy efficiency class   | E                                                |
| Dimension                 | Ø114 mm                                          |
|                           |                                                  |