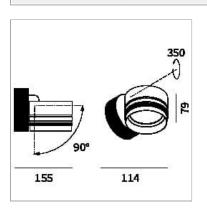

## PRODUCT DESCRIPTION

Outdoor ceiling/wall projector complete with led 26 W, beam Flood 25°, colour rendering index CRI>90. Colour finish white. Body lamp and optical group made of die-cast aluminum powder-coated, aluminum joint, rotation of the optical group of 355 ?. on the vertical axis and 90 ?. on the horizontal axis. Snooter in lamp finish or finishing choice. High performance lens. Possibility of insertion of Honey Comb filter.

## **PRODUCT SPECS**

| Installation method       | Wall surface mounted,<br>Ceiling surface mounted |
|---------------------------|--------------------------------------------------|
| Light source              | Led                                              |
| Absorbed power            | 26 W                                             |
| Color temperature         | 3000K                                            |
| Color rendering index CRI | >90                                              |
| Optic                     | Flood 25°                                        |
| Finishing                 | White                                            |
| Luminaire luminous flux   | 2950 lm                                          |
| Luminous efficiency       | 113 lm/W                                         |
| Power supply/transformer  | Included                                         |
| Protocol                  | Dimmable                                         |
| Energy efficiency class   | E                                                |
| Dimension                 | Ø114 mm                                          |
|                           |                                                  |