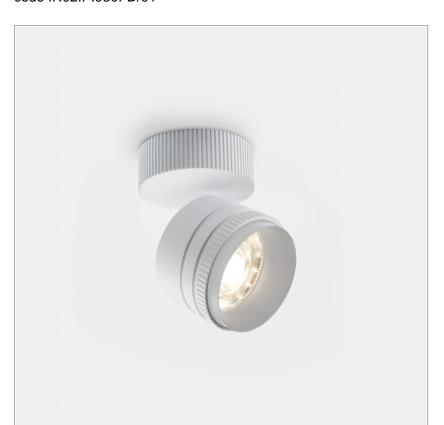

## Iride Outdoor 114S

code IR02IP.930FD/01

## PRODUCT DESCRIPTION

Outdoor ceiling/wall projector complete with led 26 W, beam Flood 25°, colour rendering index CRI>90. Colour finish white. Body lamp and optical group made of die-cast aluminum powder-coated, aluminum joint, rotation of the optical group of 355 ?. on the vertical axis and 90 ?. on the horizontal axis. Snooter in lamp finish or finishing choice. High performance lens. Possibility of insertion of Honey Comb filter.