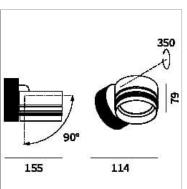

## PRODUCT DESCRIPTION

Outdoor ceiling/wall projector complete with led 26 W, beam Flood 25°, colour rendering index CRI>90. Colour finish white. Body lamp and optical group made of die-cast aluminum powder-coated, aluminum joint, rotation of the optical group of 355 ?. on the vertical axis and 90 ?. on the horizontal axis. Snooter in lamp finish or finishing choice. High performance lens. Possibility of insertion of Honey Comb filter.

## **PRODUCT SPECS**

| Installation method       | Wall surface mounted,<br>Ceiling surface mounted |
|---------------------------|--------------------------------------------------|
| Light source              | Led                                              |
| Absorbed power            | 26 W                                             |
| Color temperature         | 3000K                                            |
| Color rendering index CRI | >90                                              |
| Optic                     | Flood 25°                                        |
| Finishing                 | White                                            |
| Luminaire luminous flux   | 2950 lm                                          |
| Luminous efficiency       | 113 lm/W                                         |
| Power supply/transformer  | Included                                         |
| Protocol                  | On/Off                                           |
| Energy efficiency class   | E                                                |
| Dimension                 | Ø114 mm                                          |
|                           |                                                  |