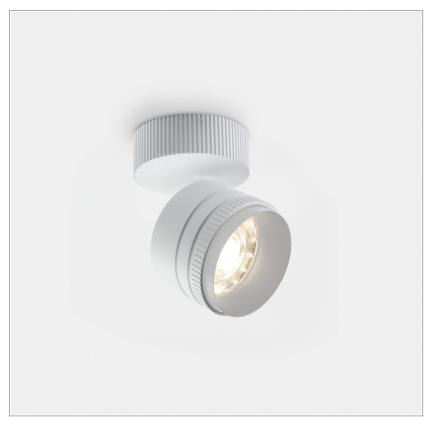

## Iride Outdoor 114S

code IR02IP.930F/01

## PRODUCT DESCRIPTION

Outdoor ceiling/wall projector complete with led 26 W, beam Flood 25°, colour rendering index CRI>90. Colour finish white. Body lamp and optical group made of die-cast aluminum powder-coated, aluminum joint, rotation of the optical group of 355 ?. on the vertical axis and 90 ?. on the horizontal axis. Snooter in lamp finish or finishing choice. High performance lens. Possibility of insertion of Honey Comb filter.