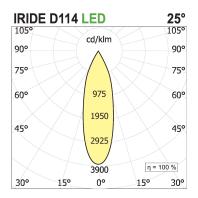

## **PRODUCT SPECS**

| Installation method       | Wall surface mounted,<br>Ceiling surface mounted |
|---------------------------|--------------------------------------------------|
| Light source              | Led                                              |
| Absorbed power            | 26 W                                             |
| Color temperature         | 3000K                                            |
| Color rendering index CRI | >90                                              |
| Optic                     | Flood 25°                                        |
| Finishing                 | White                                            |
| Luminaire luminous flux   | 2950 lm                                          |
| Luminous efficiency       | 113 lm/W                                         |
| Power supply/transformer  | Included                                         |
| Protocol                  | On/Off                                           |
| Energy efficiency class   | E                                                |
| Dimension                 | Ø114 mm                                          |
|                           |                                                  |