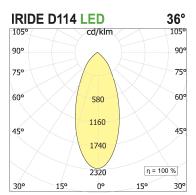

## **PRODUCT SPECS**

| Installation method       | Wall surface mounted,<br>Ceiling surface mounted |
|---------------------------|--------------------------------------------------|
| Light source              | Led-en                                           |
| Absorbed power            | 26 W                                             |
| Color temperature         | 3000K                                            |
| Color rendering index CRI | >90                                              |
| Optic                     | Wide 36°                                         |
| Finishing                 | Bianco                                           |
| Luminaire luminous flux   | 2950 lm                                          |
| Luminous efficiency       | 113 lm/W                                         |
| Power supply/transformer  | Included                                         |
| Protocol                  | On/Off                                           |
| Energy efficiency class   | E                                                |
| Dimension                 | Ø114 mm                                          |
|                           |                                                  |