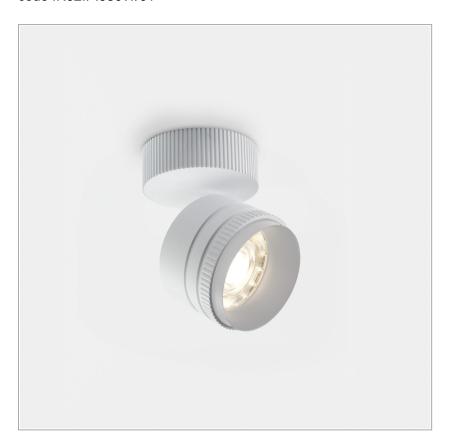

## Iride Outdoor 114S

code IR02IP.930W/01

## PRODUCT DESCRIPTION

Outdoor ceiling/wall projector complete with led 26 W, beam Wide 36°, colour rendering index CRI>90. Colour finish bianco. Body lamp and optical group made of die-cast aluminum powder-coated, aluminum joint, rotation of the optical group of 355 ?. on the vertical axis and 90 ?. on the horizontal axis. Snooter in lamp finish or finishing choice. High performance lens. Possibility of insertion of Honey Comb filter.

## **PRODUCT SPECS**

| Installation method       | Wall surface mounted,<br>Ceiling surface mounted |
|---------------------------|--------------------------------------------------|
| Light source              | Led-en                                           |
| Absorbed power            | 26 W                                             |
| Color temperature         | 3000K                                            |
| Color rendering index CRI | >90                                              |
| Optic                     | Wide 36°                                         |
| Finishing                 | Bianco                                           |
| Luminaire luminous flux   | 2950 lm                                          |
| Luminous efficiency       | 113 lm/W                                         |
| Power supply/transformer  | Included                                         |
| Protocol                  | On/Off                                           |
| Energy efficiency class   | E                                                |
| Dimension                 | Ø114 mm                                          |
|                           |                                                  |