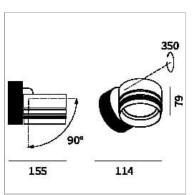

## PRODUCT DESCRIPTION

Outdoor ceiling/wall projector complete with led 26 W, beam Wide 36°, colour rendering index CRI>90. Colour finish bianco. Body lamp and optical group made of die-cast aluminum powder-coated, aluminum joint, rotation of the optical group of 355 ?. on the vertical axis and 90 ?. on the horizontal axis. Snooter in lamp finish or finishing choice. High performance lens. Possibility of insertion of Honey Comb filter.

## **PRODUCT SPECS**

| Installation method       | Wall surface mounted,<br>Ceiling surface mounted |
|---------------------------|--------------------------------------------------|
| Light source              | Led-en                                           |
| Absorbed power            | 26 W                                             |
| Color temperature         | 3000K                                            |
| Color rendering index CRI | >90                                              |
| Optic                     | Wide 36°                                         |
| Finishing                 | Bianco                                           |
| Luminaire luminous flux   | 2950 lm                                          |
| Luminous efficiency       | 113 lm/W                                         |
| Power supply/transformer  | Included                                         |
| Protocol                  | On/Off                                           |
| Energy efficiency class   | E                                                |
| Dimension                 | Ø114 mm                                          |
|                           |                                                  |