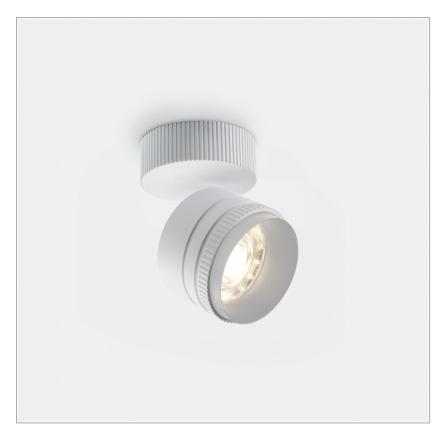

## Iride Outdoor 114S

code IR02IP.940F/01

## PRODUCT DESCRIPTION

Outdoor ceiling/wall projector complete with led 26 W, beam Flood 25°, colour rendering index CRI>90. Colour finish white. Body lamp and optical group made of die-cast aluminum powder-coated, aluminum joint, rotation of the optical group of 355 ?. on the vertical axis and 90 ?. on the horizontal axis. Snooter in lamp finish or finishing choice. High performance lens. Possibility of insertion of Honey Comb filter.