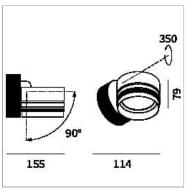

## PRODUCT DESCRIPTION

Outdoor ceiling/wall projector complete with led 26 W, beam Flood 25°, colour rendering index CRI>90. Colour finish white. Body lamp and optical group made of die-cast aluminum powder-coated, aluminum joint, rotation of the optical group of 355 ?. on the vertical axis and 90 ?. on the horizontal axis. Snooter in lamp finish or finishing choice. High performance lens. Possibility of insertion of Honey Comb filter.

## **PRODUCT SPECS**

| Installation method       | Wall surface mounted,<br>Ceiling surface mounted |
|---------------------------|--------------------------------------------------|
| Light source              | Led                                              |
| Absorbed power            | 26 W                                             |
| Color temperature         | 4000K                                            |
| Color rendering index CRI | >90                                              |
| Optic                     | Flood 25°                                        |
| Finishing                 | White                                            |
| Luminaire luminous flux   | 3250 lm                                          |
| Luminous efficiency       | 125 lm/W                                         |
| Power supply/transformer  | Included                                         |
| Protocol                  | On/Off                                           |
| Energy efficiency class   | E                                                |
| Dimension                 | Ø114 mm                                          |
|                           |                                                  |