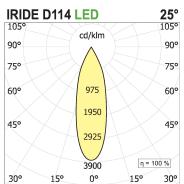

## PRODUCT DESCRIPTION

Outdoor ceiling/wall projector complete with led 26 W, beam Flood 25°, colour rendering index CRI>90. Colour finish white. Body lamp and optical group made of die-cast aluminum powder-coated, aluminum joint, rotation of the optical group of 355 ?. on the vertical axis and 90 ?. on the horizontal axis. Snooter in lamp finish or finishing choice. High performance lens. Possibility of insertion of Honey Comb filter.

## **PRODUCT SPECS**

| Installation method       | Wall surface mounted,<br>Ceiling surface mounted |
|---------------------------|--------------------------------------------------|
| Light source              | Led                                              |
| Absorbed power            | 26 W                                             |
| Color temperature         | 4000K                                            |
| Color rendering index CRI | >90                                              |
| Optic                     | Flood 25°                                        |
| Finishing                 | White                                            |
| Luminaire luminous flux   | 3250 lm                                          |
| Luminous efficiency       | 125 lm/W                                         |
| Power supply/transformer  | Included                                         |
| Protocol                  | On/Off                                           |
| Energy efficiency class   | E                                                |
| Dimension                 | Ø114 mm                                          |
|                           |                                                  |