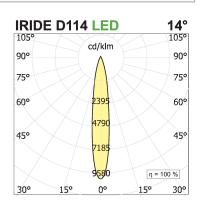

## **PRODUCT SPECS**

| Installation method       | Wall surface mounted,<br>Ceiling surface mounted |
|---------------------------|--------------------------------------------------|
| Light source              | Led                                              |
| Absorbed power            | 26 W                                             |
| Color temperature         | 4000K                                            |
| Color rendering index CRI | >90                                              |
| Optic                     | Spot 18°                                         |
| Finishing                 | White                                            |
| Luminaire luminous flux   | 3250 lm                                          |
| Luminous efficiency       | 125 lm/W                                         |
| Power supply/transformer  | Included                                         |
| Protocol                  | Dimmable                                         |
| Energy efficiency class   | E                                                |
| Dimension                 | Ø114 mm                                          |
|                           |                                                  |