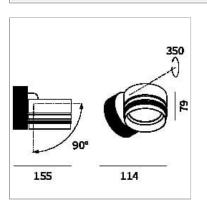

## PRODUCT DESCRIPTION

Outdoor ceiling/wall projector complete with led 26 W, beam Spot 18°, colour rendering index CRI>90. Colour finish white. Body lamp and optical group made of die-cast aluminum powder-coated, aluminum joint, rotation of the optical group of 355 ?. on the vertical axis and 90 ?. on the horizontal axis. Snooter in lamp finish or finishing choice. High performance lens. Possibility of insertion of Honey Comb filter.

## **PRODUCT SPECS**

| Installation method       | Wall surface mounted,<br>Ceiling surface mounted |
|---------------------------|--------------------------------------------------|
| Light source              | Led                                              |
| Absorbed power            | 26 W                                             |
| Color temperature         | 4000K                                            |
| Color rendering index CRI | >90                                              |
| Optic                     | Spot 18°                                         |
| Finishing                 | White                                            |
| Luminaire luminous flux   | 3250 lm                                          |
| Luminous efficiency       | 125 lm/W                                         |
| Power supply/transformer  | Included                                         |
| Protocol                  | Dimmable                                         |
| Energy efficiency class   | E                                                |
| Dimension                 | Ø114 mm                                          |
|                           |                                                  |