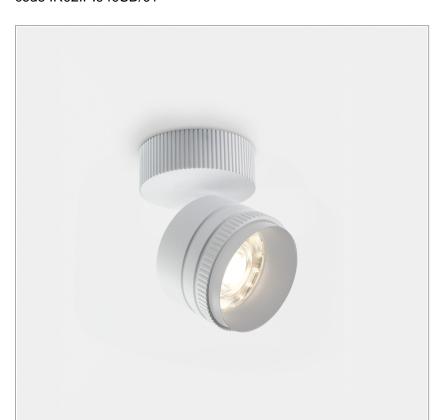

## Iride Outdoor 114S

code IR02IP.940SD/01

## PRODUCT DESCRIPTION

Outdoor ceiling/wall projector complete with led 26 W, beam Spot 18°, colour rendering index CRI>90. Colour finish white. Body lamp and optical group made of die-cast aluminum powder-coated, aluminum joint, rotation of the optical group of 355 ?. on the vertical axis and 90 ?. on the horizontal axis. Snooter in lamp finish or finishing choice. High performance lens. Possibility of insertion of Honey Comb filter.