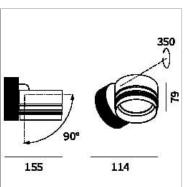

## PRODUCT DESCRIPTION

Outdoor ceiling/wall projector complete with led 26 W, beam Wide 36°, colour rendering index CRI>90. Colour finish white. Body lamp and optical group made of die-cast aluminum powder-coated, aluminum joint, rotation of the optical group of 355 ?. on the vertical axis and 90 ?. on the horizontal axis. Snooter in lamp finish or finishing choice. High performance lens. Possibility of insertion of Honey Comb filter.

## **PRODUCT SPECS**

| Installation method       | Wall surface mounted,<br>Ceiling surface mounted |
|---------------------------|--------------------------------------------------|
| Light source              | Led                                              |
| Absorbed power            | 26 W                                             |
| Color temperature         | 4000K                                            |
| Color rendering index CRI | >90                                              |
| Optic                     | Wide 36°                                         |
| Finishing                 | White                                            |
| Luminaire luminous flux   | 3250 lm                                          |
| Luminous efficiency       | 125 lm/W                                         |
| Power supply/transformer  | Included                                         |
| Protocol                  | Dimmable                                         |
| Energy efficiency class   | E                                                |
| Dimension                 | Ø114 mm                                          |