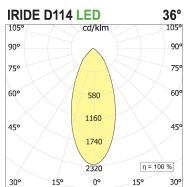

## **PRODUCT SPECS**

| Installation method       | Wall surface mounted,<br>Ceiling surface mounted |
|---------------------------|--------------------------------------------------|
| Light source              | Led                                              |
| Absorbed power            | 26 W                                             |
| Color temperature         | 4000K                                            |
| Color rendering index CRI | >90                                              |
| Optic                     | Wide 36°                                         |
| Finishing                 | White                                            |
| Luminaire luminous flux   | 3250 lm                                          |
| Luminous efficiency       | 125 lm/W                                         |
| Power supply/transformer  | Included                                         |
| Protocol                  | Dimmable                                         |
| Energy efficiency class   | E                                                |
| Dimension                 | Ø114 mm                                          |