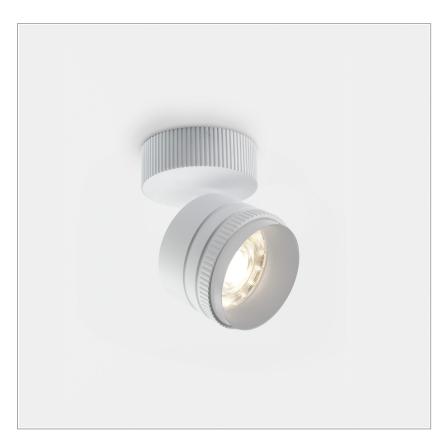

## Iride Outdoor 114S

code IR02IP.940WD/01

## PRODUCT DESCRIPTION

Outdoor ceiling/wall projector complete with led 26 W, beam Wide 36°, colour rendering index CRI>90. Colour finish white. Body lamp and optical group made of die-cast aluminum powder-coated, aluminum joint, rotation of the optical group of 355 ?. on the vertical axis and 90 ?. on the horizontal axis. Snooter in lamp finish or finishing choice. High performance lens. Possibility of insertion of Honey Comb filter.