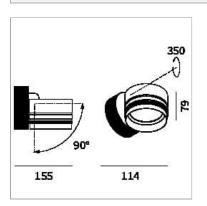

## PRODUCT DESCRIPTION

Outdoor ceiling/wall projector complete with led 26 W, beam Wide 36°, colour rendering index CRI>90. Colour finish white. Body lamp and optical group made of die-cast aluminum powder-coated, aluminum joint, rotation of the optical group of 355 ?. on the vertical axis and 90 ?. on the horizontal axis. Snooter in lamp finish or finishing choice. High performance lens. Possibility of insertion of Honey Comb filter.

## **PRODUCT SPECS**

| Installation method       | Wall surface mounted,<br>Ceiling surface mounted |
|---------------------------|--------------------------------------------------|
| Light source              | Led                                              |
| Absorbed power            | 26 W                                             |
| Color temperature         | 4000K                                            |
| Color rendering index CRI | >90                                              |
| Optic                     | Wide 36°                                         |
| Finishing                 | White                                            |
| Luminaire luminous flux   | 3250 lm                                          |
| Luminous efficiency       | 125 lm/W                                         |
| Power supply/transformer  | Included                                         |
| Protocol                  | On/Off                                           |
| Energy efficiency class   | E                                                |
| Dimension                 | Ø114 mm                                          |
|                           |                                                  |