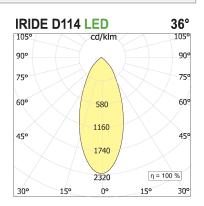

## **PRODUCT SPECS**

| Installation method       | Wall surface mounted,<br>Ceiling surface mounted |
|---------------------------|--------------------------------------------------|
| Light source              | Led                                              |
| Absorbed power            | 26 W                                             |
| Color temperature         | 4000K                                            |
| Color rendering index CRI | >90                                              |
| Optic                     | Wide 36°                                         |
| Finishing                 | White                                            |
| Luminaire luminous flux   | 3250 lm                                          |
| Luminous efficiency       | 125 lm/W                                         |
| Power supply/transformer  | Included                                         |
| Protocol                  | On/Off                                           |
| Energy efficiency class   | E                                                |
| Dimension                 | Ø114 mm                                          |
|                           |                                                  |