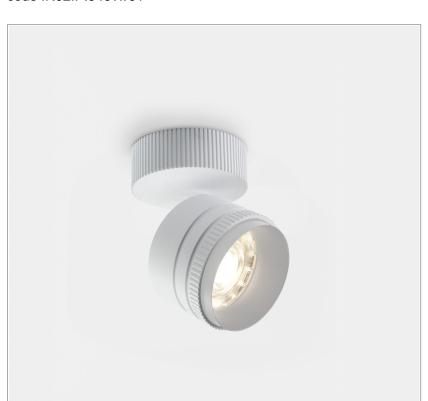

## PRODUCT DESCRIPTION

Outdoor ceiling/wall projector complete with led 26 W, beam Wide 36°, colour rendering index CRI>90. Colour finish white. Body lamp and optical group made of die-cast aluminum powder-coated, aluminum joint, rotation of the optical group of 355 ?. on the vertical axis and 90 ?. on the horizontal axis. Snooter in lamp finish or finishing choice. High performance lens. Possibility of insertion of Honey Comb filter.