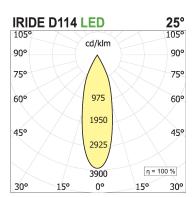

## **PRODUCT SPECS**

| Installation method       | Wall surface mounted,<br>Ceiling surface mounted |
|---------------------------|--------------------------------------------------|
| Light source              | Led                                              |
| Absorbed power            | 34 W                                             |
| Color temperature         | 2700K                                            |
| Color rendering index CRI | >90                                              |
| Optic                     | Flood 25°                                        |
| Finishing                 | White                                            |
| Luminaire luminous flux   | 3200 lm                                          |
| Luminous efficiency       | 94 lm/W                                          |
| MacAdam color tolerance   | 3                                                |
| Power supply/transformer  | Included                                         |
| Protocol                  | Dimmable                                         |
| Energy efficiency class   | D                                                |
| Dimension                 | Ø114 mm                                          |
|                           |                                                  |