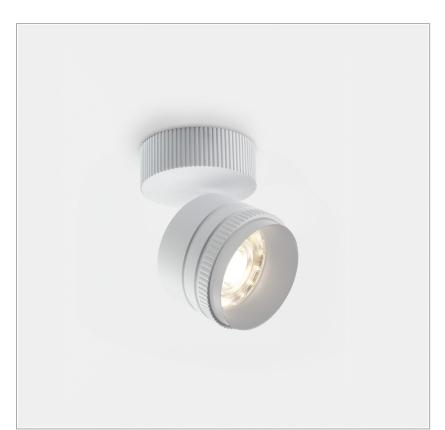

## Iride Outdoor 114S

code IR03IP.927FD/01

## PRODUCT DESCRIPTION

Outdoor ceiling/wall projector complete with led 34 W, beam Flood 25°, colour rendering index CRI>90. Colour finish white. Body lamp and optical group made of die-cast aluminum powder-coated, aluminum joint, rotation of the optical group of 355 ?. on the vertical axis and 90 ?. on the horizontal axis. Snooter in lamp finish or finishing choice. High performance lens. Possibility of insertion of Honey Comb filter.