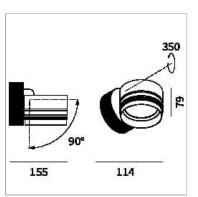

## PRODUCT DESCRIPTION

Outdoor ceiling/wall projector complete with led 34 W, beam Flood 25°, colour rendering index CRI>90. Colour finish white. Body lamp and optical group made of die-cast aluminum powder-coated, aluminum joint, rotation of the optical group of 355 ?. on the vertical axis and 90 ?. on the horizontal axis. Snooter in lamp finish or finishing choice. High performance lens. Possibility of insertion of Honey Comb filter.

## **PRODUCT SPECS**

| Installation method       | Wall surface mounted,<br>Ceiling surface mounted |
|---------------------------|--------------------------------------------------|
| Light source              | Led                                              |
| Absorbed power            | 34 W                                             |
| Color temperature         | 2700K                                            |
| Color rendering index CRI | >90                                              |
| Optic                     | Flood 25°                                        |
| Finishing                 | White                                            |
| Luminaire luminous flux   | 3200 lm                                          |
| Luminous efficiency       | 94 lm/W                                          |
| MacAdam color tolerance   | 3                                                |
| Power supply/transformer  | Included                                         |
| Protocol                  | Dimmable                                         |
| Energy efficiency class   | D                                                |
| Dimension                 | Ø114 mm                                          |
|                           |                                                  |