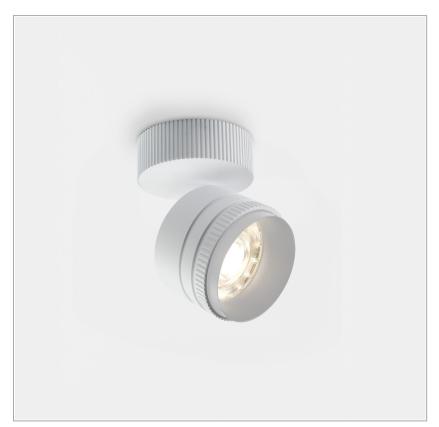

## PRODUCT DESCRIPTION

Outdoor ceiling/wall projector complete with led 34 W, beam Spot 18°, colour rendering index CRI>90. Colour finish white. Body lamp and optical group made of die-cast aluminum powder-coated, aluminum joint, rotation of the optical group of 355 ?. on the vertical axis and 90 ?. on the horizontal axis. Snooter in lamp finish or finishing choice. High performance lens. Possibility of insertion of Honey Comb filter.