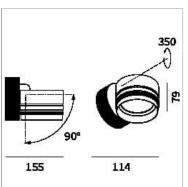

## PRODUCT DESCRIPTION

Outdoor ceiling/wall projector complete with led 34 W, beam Spot 18°, colour rendering index CRI>90. Colour finish white. Body lamp and optical group made of die-cast aluminum powder-coated, aluminum joint, rotation of the optical group of 355 ?. on the vertical axis and 90 ?. on the horizontal axis. Snooter in lamp finish or finishing choice. High performance lens. Possibility of insertion of Honey Comb filter.

## **PRODUCT SPECS**

| Installation method       | Wall surface mounted,<br>Ceiling surface mounted |
|---------------------------|--------------------------------------------------|
| Light source              | Led                                              |
| Absorbed power            | 34 W                                             |
| Color temperature         | 2700K                                            |
| Color rendering index CRI | >90                                              |
| Optic                     | Spot 18°                                         |
| Finishing                 | White                                            |
| Luminaire luminous flux   | 3200 lm                                          |
| Luminous efficiency       | 94 lm/W                                          |
| MacAdam color tolerance   | 3                                                |
| Power supply/transformer  | Included                                         |
| Protocol                  | On/Off                                           |
| Energy efficiency class   | D                                                |
| Dimension                 | Ø114 mm                                          |
|                           | ~                                                |