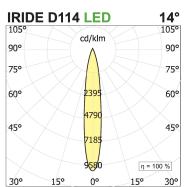

## **PRODUCT SPECS**

| Installation method       | Wall surface mounted,<br>Ceiling surface mounted |
|---------------------------|--------------------------------------------------|
| Light source              | Led                                              |
| Absorbed power            | 34 W                                             |
| Color temperature         | 2700K                                            |
| Color rendering index CRI | >90                                              |
| Optic                     | Spot 18°                                         |
| Finishing                 | White                                            |
| Luminaire luminous flux   | 3200 lm                                          |
| Luminous efficiency       | 94 lm/W                                          |
| MacAdam color tolerance   | 3                                                |
| Power supply/transformer  | Included                                         |
| Protocol                  | On/Off                                           |
| Energy efficiency class   | D                                                |
| Dimension                 | Ø114 mm                                          |
|                           | ~                                                |