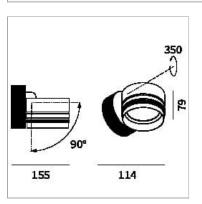

## PRODUCT DESCRIPTION

Outdoor ceiling/wall projector complete with led 34 W, beam Wide 36°, colour rendering index CRI>90. Colour finish white. Body lamp and optical group made of die-cast aluminum powder-coated, aluminum joint, rotation of the optical group of 355 ?. on the vertical axis and 90 ?. on the horizontal axis. Snooter in lamp finish or finishing choice. High performance lens. Possibility of insertion of Honey Comb filter.

## **PRODUCT SPECS**

| Installation method       | Wall surface mounted,<br>Ceiling surface mounted |
|---------------------------|--------------------------------------------------|
| Light source              | Led                                              |
| Absorbed power            | 34 W                                             |
| Color temperature         | 2700K                                            |
| Color rendering index CRI | >90                                              |
| Optic                     | Wide 36°                                         |
| Finishing                 | White                                            |
| Luminaire luminous flux   | 3200 lm                                          |
| Luminous efficiency       | 94 lm/W                                          |
| MacAdam color tolerance   | 3                                                |
| Power supply/transformer  | Included                                         |
| Protocol                  | On/Off                                           |
| Energy efficiency class   | D                                                |
| Dimension                 | Ø114 mm                                          |
|                           |                                                  |