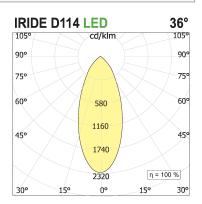

## **PRODUCT SPECS**

| Installation method       | Wall surface mounted,<br>Ceiling surface mounted |
|---------------------------|--------------------------------------------------|
| Light source              | Led                                              |
| Absorbed power            | 34 W                                             |
| Color temperature         | 2700K                                            |
| Color rendering index CRI | >90                                              |
| Optic                     | Wide 36°                                         |
| Finishing                 | White                                            |
| Luminaire luminous flux   | 3200 lm                                          |
| Luminous efficiency       | 94 lm/W                                          |
| MacAdam color tolerance   | 3                                                |
| Power supply/transformer  | Included                                         |
| Protocol                  | On/Off                                           |
| Energy efficiency class   | D                                                |
| Dimension                 | Ø114 mm                                          |
|                           |                                                  |