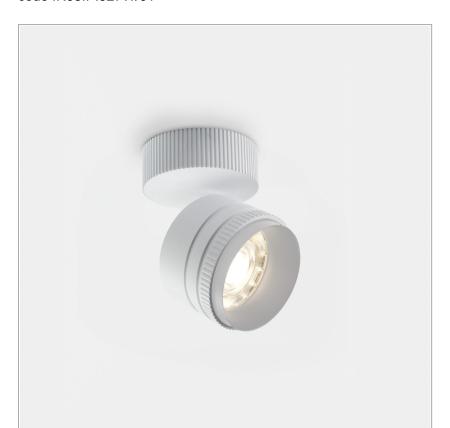

## Iride Outdoor 114S

code IR03IP.927W/01

## PRODUCT DESCRIPTION

Outdoor ceiling/wall projector complete with led 34 W, beam Wide 36°, colour rendering index CRI>90. Colour finish white. Body lamp and optical group made of die-cast aluminum powder-coated, aluminum joint, rotation of the optical group of 355 ?. on the vertical axis and 90 ?. on the horizontal axis. Snooter in lamp finish or finishing choice. High performance lens. Possibility of insertion of Honey Comb filter.