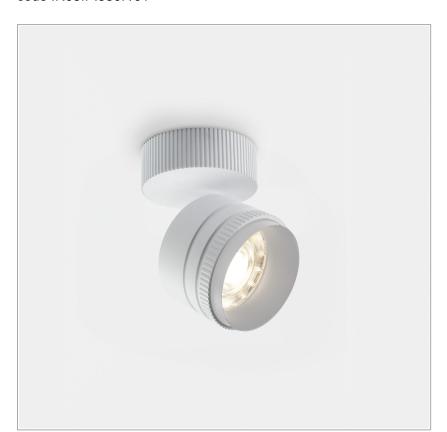

## Iride Outdoor 114S

code IR03IP.930F/01

## PRODUCT DESCRIPTION

Outdoor ceiling/wall projector complete with led 34 W, beam Flood 25°, colour rendering index CRI>90. Colour finish white. Body lamp and optical group made of die-cast aluminum powder-coated, aluminum joint, rotation of the optical group of 355 ?. on the vertical axis and 90 ?. on the horizontal axis. Snooter in lamp finish or finishing choice. High performance lens. Possibility of insertion of Honey Comb filter.