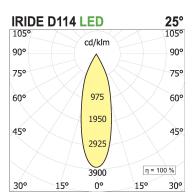

## PRODUCT DESCRIPTION

Outdoor ceiling/wall projector complete with led 34 W, beam Flood 25°, colour rendering index CRI>90. Colour finish white. Body lamp and optical group made of die-cast aluminum powder-coated, aluminum joint, rotation of the optical group of 355 ?. on the vertical axis and 90 ?. on the horizontal axis. Snooter in lamp finish or finishing choice. High performance lens. Possibility of insertion of Honey Comb filter.

## **PRODUCT SPECS**

| Installation method       | Wall surface mounted,<br>Ceiling surface mounted |
|---------------------------|--------------------------------------------------|
| Light source              | Led                                              |
| Absorbed power            | 34 W                                             |
| Color temperature         | 3000K                                            |
| Color rendering index CRI | >90                                              |
| Optic                     | Flood 25°                                        |
| Finishing                 | White                                            |
| Luminaire luminous flux   | 3200 lm                                          |
| Luminous efficiency       | 94 lm/W                                          |
| MacAdam color tolerance   | 3                                                |
| Power supply/transformer  | Included                                         |
| Protocol                  | On/Off                                           |
| Energy efficiency class   | D                                                |
| Dimension                 | Ø114 mm                                          |
|                           |                                                  |