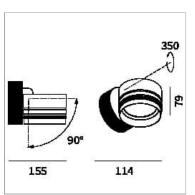

## PRODUCT DESCRIPTION

Outdoor ceiling/wall projector complete with led 34 W, beam Flood 25°, colour rendering index CRI>90. Colour finish white. Body lamp and optical group made of die-cast aluminum powder-coated, aluminum joint, rotation of the optical group of 355 ?. on the vertical axis and 90 ?. on the horizontal axis. Snooter in lamp finish or finishing choice. High performance lens. Possibility of insertion of Honey Comb filter.

## **PRODUCT SPECS**

| Installation method       | Wall surface mounted,<br>Ceiling surface mounted |
|---------------------------|--------------------------------------------------|
| Light source              | Led                                              |
| Absorbed power            | 34 W                                             |
| Color temperature         | 3000K                                            |
| Color rendering index CRI | >90                                              |
| Optic                     | Flood 25°                                        |
| Finishing                 | White                                            |
| Luminaire luminous flux   | 3200 lm                                          |
| Luminous efficiency       | 94 lm/W                                          |
| MacAdam color tolerance   | 3                                                |
| Power supply/transformer  | Included                                         |
| Protocol                  | On/Off                                           |
| Energy efficiency class   | D                                                |
| Dimension                 | Ø114 mm                                          |
|                           |                                                  |