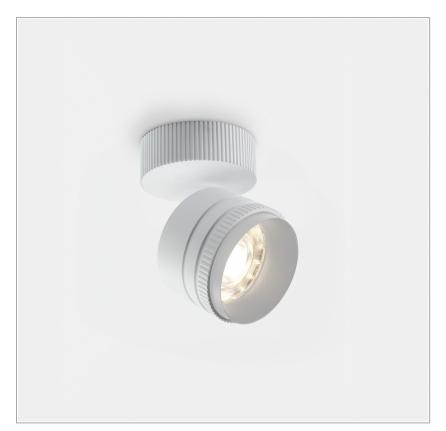

## Iride Outdoor 114S

code IR03IP.930SD/01

## PRODUCT DESCRIPTION

Outdoor ceiling/wall projector complete with led 34 W, beam Spot 18°, colour rendering index CRI>90. Colour finish white. Body lamp and optical group made of die-cast aluminum powder-coated, aluminum joint, rotation of the optical group of 355 ?. on the vertical axis and 90 ?. on the horizontal axis. Snooter in lamp finish or finishing choice. High performance lens. Possibility of insertion of Honey Comb filter.