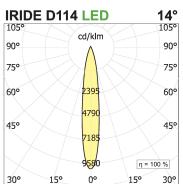

## **PRODUCT SPECS**

| Installation method       | Wall surface mounted,<br>Ceiling surface mounted |
|---------------------------|--------------------------------------------------|
| Light source              | Led                                              |
| Absorbed power            | 34 W                                             |
| Color temperature         | 3000K                                            |
| Color rendering index CRI | >90                                              |
| Optic                     | Spot 18°                                         |
| Finishing                 | White                                            |
| Luminaire luminous flux   | 3200 lm                                          |
| Luminous efficiency       | 94 lm/W                                          |
| MacAdam color tolerance   | 3                                                |
| Power supply/transformer  | Included                                         |
| Protocol                  | Dimmable                                         |
| Energy efficiency class   | D                                                |
| Dimension                 | Ø114 mm                                          |
|                           |                                                  |