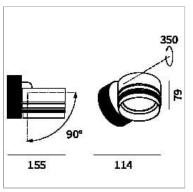

## PRODUCT DESCRIPTION

Outdoor ceiling/wall projector complete with led 34 W, beam Spot 18°, colour rendering index CRI>90. Colour finish white. Body lamp and optical group made of die-cast aluminum powder-coated, aluminum joint, rotation of the optical group of 355 ?. on the vertical axis and 90 ?. on the horizontal axis. Snooter in lamp finish or finishing choice. High performance lens. Possibility of insertion of Honey Comb filter.

## **PRODUCT SPECS**

| Installation method       | Wall surface mounted,<br>Ceiling surface mounted |
|---------------------------|--------------------------------------------------|
| Light source              | Led                                              |
| Absorbed power            | 34 W                                             |
| Color temperature         | 3000K                                            |
| Color rendering index CRI | >90                                              |
| Optic                     | Spot 18°                                         |
| Finishing                 | White                                            |
| Luminaire luminous flux   | 3200 lm                                          |
| Luminous efficiency       | 94 lm/W                                          |
| MacAdam color tolerance   | 3                                                |
| Power supply/transformer  | Included                                         |
| Protocol                  | Dimmable                                         |
| Energy efficiency class   | D                                                |
| Dimension                 | Ø114 mm                                          |
|                           |                                                  |