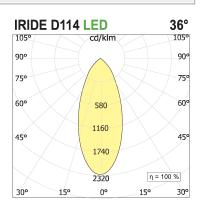

## **PRODUCT SPECS**

| Installation method       | Wall surface mounted,<br>Ceiling surface mounted |
|---------------------------|--------------------------------------------------|
| Light source              | Led                                              |
| Absorbed power            | 34 W                                             |
| Color temperature         | 3000K                                            |
| Color rendering index CRI | >90                                              |
| Optic                     | Wide 36°                                         |
| Finishing                 | White                                            |
| Luminaire luminous flux   | 3200 lm                                          |
| Luminous efficiency       | 94 lm/W                                          |
| MacAdam color tolerance   | 3                                                |
| Power supply/transformer  | Included                                         |
| Protocol                  | On/Off                                           |
| Energy efficiency class   | D                                                |
| Dimension                 | Ø114 mm                                          |
|                           |                                                  |