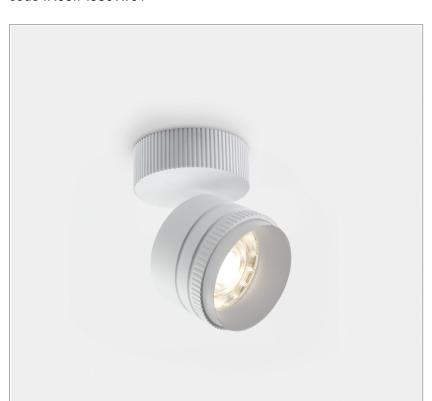

## Iride Outdoor 114S

code IR03IP.930W/01

## PRODUCT DESCRIPTION

Outdoor ceiling/wall projector complete with led 34 W, beam Wide 36°, colour rendering index CRI>90. Colour finish white. Body lamp and optical group made of die-cast aluminum powder-coated, aluminum joint, rotation of the optical group of 355 ?. on the vertical axis and 90 ?. on the horizontal axis. Snooter in lamp finish or finishing choice. High performance lens. Possibility of insertion of Honey Comb filter.