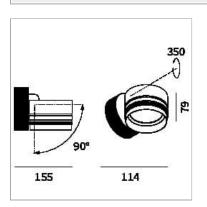

## PRODUCT DESCRIPTION

Outdoor ceiling/wall projector complete with led 34 W, beam Wide 36°, colour rendering index CRI>90. Colour finish white. Body lamp and optical group made of die-cast aluminum powder-coated, aluminum joint, rotation of the optical group of 355 ?. on the vertical axis and 90 ?. on the horizontal axis. Snooter in lamp finish or finishing choice. High performance lens. Possibility of insertion of Honey Comb filter.

## **PRODUCT SPECS**

| Installation method       | Wall surface mounted,<br>Ceiling surface mounted |
|---------------------------|--------------------------------------------------|
| Light source              | Led                                              |
| Absorbed power            | 34 W                                             |
| Color temperature         | 3000K                                            |
| Color rendering index CRI | >90                                              |
| Optic                     | Wide 36°                                         |
| Finishing                 | White                                            |
| Luminaire luminous flux   | 3200 lm                                          |
| Luminous efficiency       | 94 lm/W                                          |
| MacAdam color tolerance   | 3                                                |
| Power supply/transformer  | Included                                         |
| Protocol                  | On/Off                                           |
| Energy efficiency class   | D                                                |
| Dimension                 | Ø114 mm                                          |
|                           |                                                  |