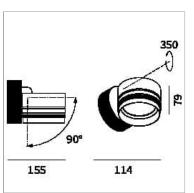

## PRODUCT DESCRIPTION

Outdoor ceiling/wall projector complete with led 34 W, beam Flood 25°, colour rendering index CRI>90. Colour finish white. Body lamp and optical group made of die-cast aluminum powder-coated, aluminum joint, rotation of the optical group of 355 ?. on the vertical axis and 90 ?. on the horizontal axis. Snooter in lamp finish or finishing choice. High performance lens. Possibility of insertion of Honey Comb filter.

## **PRODUCT SPECS**

| Installation method       | Wall surface mounted,<br>Ceiling surface mounted |
|---------------------------|--------------------------------------------------|
| Light source              | Led                                              |
| Absorbed power            | 34 W                                             |
| Color temperature         | 4000K                                            |
| Color rendering index CRI | >90                                              |
| Optic                     | Flood 25°                                        |
| Finishing                 | White                                            |
| Luminaire luminous flux   | 4000 lm                                          |
| Luminous efficiency       | 118 lm/W                                         |
| MacAdam color tolerance   | 3                                                |
| Power supply/transformer  | Included                                         |
| Protocol                  | Dimmable                                         |
| Energy efficiency class   | D                                                |
| Dimension                 | Ø114 mm                                          |
|                           |                                                  |