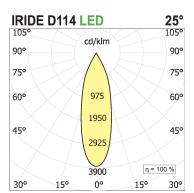

## **PRODUCT SPECS**

| Installation method       | Wall surface mounted,<br>Ceiling surface mounted |
|---------------------------|--------------------------------------------------|
| Light source              | Led                                              |
| Absorbed power            | 34 W                                             |
| Color temperature         | 4000K                                            |
| Color rendering index CRI | >90                                              |
| Optic                     | Flood 25°                                        |
| Finishing                 | White                                            |
| Luminaire luminous flux   | 4000 lm                                          |
| Luminous efficiency       | 118 lm/W                                         |
| MacAdam color tolerance   | 3                                                |
| Power supply/transformer  | Included                                         |
| Protocol                  | Dimmable                                         |
| Energy efficiency class   | D                                                |
| Dimension                 | Ø114 mm                                          |
|                           |                                                  |