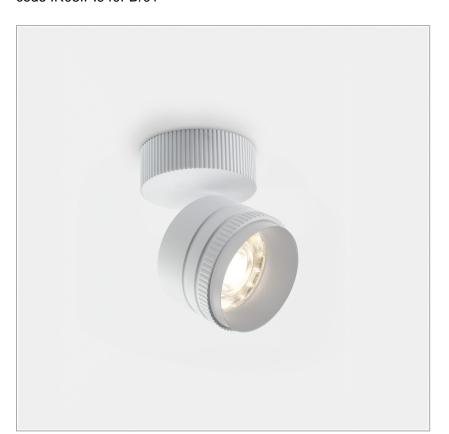

## Iride Outdoor 114S

code IR03IP.940FD/01

## PRODUCT DESCRIPTION

Outdoor ceiling/wall projector complete with led 34 W, beam Flood 25°, colour rendering index CRI>90. Colour finish white. Body lamp and optical group made of die-cast aluminum powder-coated, aluminum joint, rotation of the optical group of 355 ?. on the vertical axis and 90 ?. on the horizontal axis. Snooter in lamp finish or finishing choice. High performance lens. Possibility of insertion of Honey Comb filter.