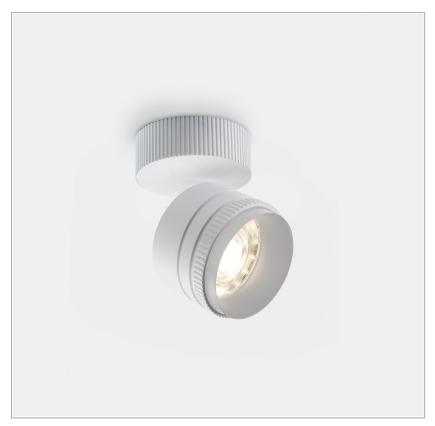

## Iride Outdoor 114S

code IR03IP.940S/01

## PRODUCT DESCRIPTION

Outdoor ceiling/wall projector complete with led 34 W, beam Spot 18°, colour rendering index CRI>90. Colour finish white. Body lamp and optical group made of die-cast aluminum powder-coated, aluminum joint, rotation of the optical group of 355 ?. on the vertical axis and 90 ?. on the horizontal axis. Snooter in lamp finish or finishing choice. High performance lens. Possibility of insertion of Honey Comb filter.