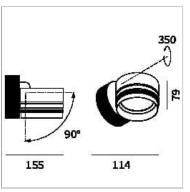

## PRODUCT DESCRIPTION

Outdoor ceiling/wall projector complete with led 34 W, beam Spot 18°, colour rendering index CRI>90. Colour finish white. Body lamp and optical group made of die-cast aluminum powder-coated, aluminum joint, rotation of the optical group of 355 ?. on the vertical axis and 90 ?. on the horizontal axis. Snooter in lamp finish or finishing choice. High performance lens. Possibility of insertion of Honey Comb filter.

## **PRODUCT SPECS**

| Installation method       | Wall surface mounted,<br>Ceiling surface mounted |
|---------------------------|--------------------------------------------------|
| Light source              | Led                                              |
| Absorbed power            | 34 W                                             |
| Color temperature         | 4000K                                            |
| Color rendering index CRI | >90                                              |
| Optic                     | Spot 18°                                         |
| Finishing                 | White                                            |
| Luminaire luminous flux   | 4000 lm                                          |
| Luminous efficiency       | 118 lm/W                                         |
| MacAdam color tolerance   | 3                                                |
| Power supply/transformer  | Included                                         |
| Protocol                  | On/Off                                           |
| Energy efficiency class   | D                                                |
| Dimension                 | Ø114 mm                                          |
|                           |                                                  |