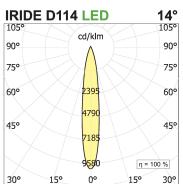

## **PRODUCT SPECS**

| Installation method       | Wall surface mounted,<br>Ceiling surface mounted |
|---------------------------|--------------------------------------------------|
| Light source              | Led                                              |
| Absorbed power            | 34 W                                             |
| Color temperature         | 4000K                                            |
| Color rendering index CRI | >90                                              |
| Optic                     | Spot 18°                                         |
| Finishing                 | White                                            |
| Luminaire luminous flux   | 4000 lm                                          |
| Luminous efficiency       | 118 lm/W                                         |
| MacAdam color tolerance   | 3                                                |
| Power supply/transformer  | Included                                         |
| Protocol                  | On/Off                                           |
| Energy efficiency class   | D                                                |
| Dimension                 | Ø114 mm                                          |
|                           |                                                  |