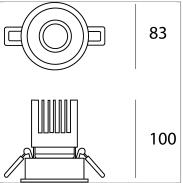

## **PRODUCT SPECS**

| Installation method          | recessed with frame                        |
|------------------------------|--------------------------------------------|
| Light source                 | LED                                        |
| Absorbed power               | 12 W                                       |
| Color temperature            | 4000K                                      |
| Color rendering index CRI    | >90                                        |
| Optic                        | Wide                                       |
| Finishing                    | White                                      |
| Luminous flux of the product | 1618 lm                                    |
| Luminous efficiency          | 135 lm/W                                   |
| MacAdam color tolerance      | 2                                          |
| Durata media stimata         | 2SDCM 50000h L90 B10<br>ta 25°C            |
| Power supply/transformer     | Not included                               |
| Energy efficiency class      | E                                          |
| Weight                       | 0.49 Kg                                    |
| Dimension                    | H100 Ø83 mm                                |
| IP Grade                     | Inst. Parete Ip20 / Inst.<br>Soffitto Ip23 |
| Protection Class             | Class III appliance                        |
|                              |                                            |