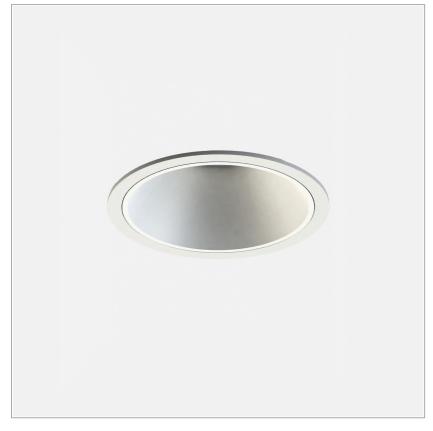

## PRODUCT DESCRIPTION

Recessed fixed direct light lamp with stop, indoor, circular shape complete with high efficiency COB LED, cri>90 polycarbonate secondary optics. Colour body white complete with Parabola nera (N). Optical body made of diecast aluminum, passive dissipation with black anodized aluminum heatsink high thermal efficiency. Optical group removable from the ring that is fixed and grouted in plasterboard. Degree of protection IP20/23. Powder coating.

Parabola nera (N)