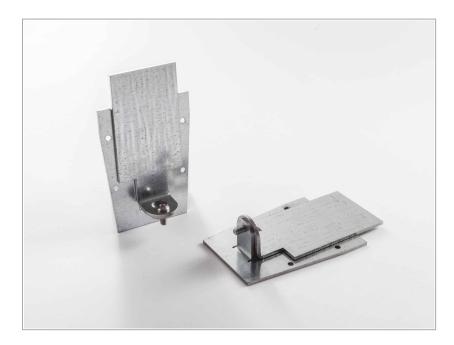

## Accessori Wallbox Couple of closure heads for wallbox FILE

code LT2480.1



## **KK (()**

## PRODUCT DESCRIPTION

Modular system for direct, diffused and/or accent lighting, consisting of hollow profiles made from 66x40 mm painted or anodised extruded aluminium, with a predefined length or cut to measure, available in the following versions: wallmounted, ceiling-mounted, suspended ,recessed with a super-slim edge trim, just 5 mm wide (61.5 x 40 mm) and trimless recessed. To be integrated with LED linear light sources, battens for T16 fluorescent lamps, projectors with built-in LED source and max 16A 3-circuit track modules for inclusion of projectors. Fluorescent battens, complete with 50/60 Hz 230/240 V electronic power supply, LED batten driver included. To be completed with side end caps with Light Proof system, opal white or microprismatic PC diffusing scre