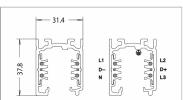

## PRODUCT DESCRIPTION

Modular system for direct, diffused and/or accent lighting, consisting of hollow profiles made from 66x40 mm painted or anodised extruded aluminium, with a predefined length or cut to measure, available in the following versions: wallmounted, ceiling-mounted, suspended ,recessed with a super-slim edge trim, just 5 mm wide (61.5 x 40 mm) and trimless recessed. To be integrated with LED linear light sources, battens for T16 fluorescent lamps, projectors with built-in LED source and max 16A 3-circuit track modules for inclusion of projectors. Fluorescent battens, complete with 50/60 Hz 230/240 V electronic power supply, LED batten driver included. To be completed with side end caps with Light Proof system, opal white or microprismatic PC diffusing screen (in accordance with EN 12464-1), closing profiles, with a predefined length or cut to measure, or darklight aluminium grille with high specular qualities and mounting brackets or suspension cables. IP40 protection

## **PRODUCT SPECS**

| Installation method      | system       |
|--------------------------|--------------|
| Finishing                | Bianco       |
| Power supply/transformer | Not included |
| Weight                   | 0.92 Kg      |
| Dimension                | L1000 mm     |