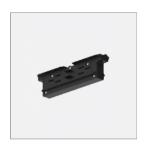

## File System Straight connector

## code LT9023.1

3 phase mixed-system electrified track, with two additional conductors to manage a general digital or analogic signal (1-10V, DALI, dmx, lon, eib, etc.). Body made of powder coated extruded aluminum, housing four copper conductors (three phases and one neutral 16A) and two copper conductors for the data signal, insulated in PVC. 4mm²-section earth conductor incorporated in the extrusion. Arranged for ON/OFF separate three-circuit switch or management through digital signal (DALI). EN 60570 certified. Its installation must be accomplished by highly qualified personnel. Four possible installation systems: directly on ceiling/wall by using the needlepoints provided on the track, on ceiling/wall by using the metal clips (order separately), hanging by using the suspension kits (order separatey) or recessed, without exceeding the maximum loads. To be used with projectors provided with Eurostandard adapter (for standard use) or with DALI-Stucchi adapter (for DALI use).