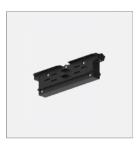

## File System Straight connector

## code LT9023.1

3 phase mixed-system electrified track, with two additional conductors to manage a general digital or analogic signal (1-10V, DALI, dmx, lon, eib, etc.). Body made of powder coated extruded aluminum, housing four copper conductors (three phases and one neutral 16A) and two copper conductors for the data signal, insulated in PVC. 4mm²-section earth conductor incorporated in the extrusion. Arranged for ON/OFF separate three-circuit switch or management through digital signal (DALI). EN 60570 certified. Its installation must be accomplished by highly qualified personnel. Four possible installation systems: directly on ceiling/wall by using the needlepoints provided on the track, on ceiling/wall by using the metal clips (order separately), hanging by using the suspension kits (order separatey) or recessed, without exceeding the maximum loads. To be used with projectors provided with Eurostandard adapter (for standard use) or with DALI-Stucchi adapter (for DALI use).