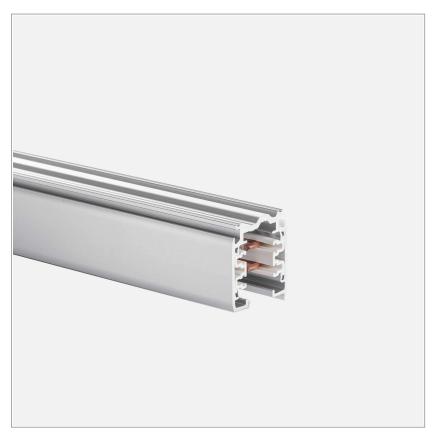

# File/ File H System - 230V track module

code LT24T.1000/01

## PRODUCT DESCRIPTION

Modular system for direct, diffused and/or accent lighting, consisting of hollow profiles made from 66x40 mm painted or anodised extruded aluminium, with a predefined length or cut to measure, available in the following versions: wallmounted, ceiling-mounted, suspended ,recessed with a super-slim edge trim, just 5 mm wide (61.5 x 40 mm) and trimless recessed. To be integrated with LED linear light sources, battens for T16 fluorescent lamps, projectors with built-in LED source and max 16A 3-circuit track modules for inclusion of projectors. Fluorescent battens, complete with 50/60 Hz 230/240 V electronic power supply, LED batten driver included. To be completed with side end caps with Light Proof system, opal white or microprismatic PC diffusing screen (in accordance with EN 12464-1), closing profiles, with a predefined length or cut to measure, or darklight aluminium grille with high specular qualities and mounting brackets or suspension cables. IP40 protection

## **PRODUCT SPECS**

| Installation method      | system       |
|--------------------------|--------------|
| Finishing                | Bianco       |
| Power supply/transformer | Not included |
| Weight                   | 0.92 Kg      |
| Dimension                | L1000 mm     |