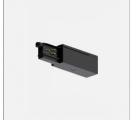

# File System End feed RIGHT

Head feeder; polycarbonate body; copper alloy contacts. Color finish [finitura]. Possibility of separate management of three circuits On/ Off or management via digital signal (DALI)

### code LT9020.1

Head feeder; polycarbonate body; copper alloy contacts. Color finish [finitura]. Possibility of separate management of three circuits On/ Off or management via digital signal (DALI)