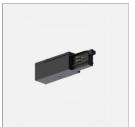

# File System End feed RIGHT

Head feeder; polycarbonate body; copper alloy contacts. Color finish [finitura]. Possibility of separate management of three circuits On/ Off or management via digital signal (DALI)

### code LT9020.1

Head feeder; polycarbonate body; copper alloy contacts. Color finish [finitura]. Possibility of separate management of three circuits On/ Off or management via digital signal (DALI)