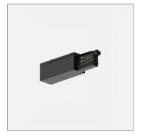

# File System End feed RIGHT

Head feeder; polycarbonate body; copper alloy contacts. Color finish [finitura]. Possibility of separate management of three circuits On/ Off or management via digital signal (DALI)

### code LT9020.1

Head feeder; polycarbonate body; copper alloy contacts. Color finish [finitura]. Possibility of separate management of three circuits On/ Off or management via digital signal (DALI)